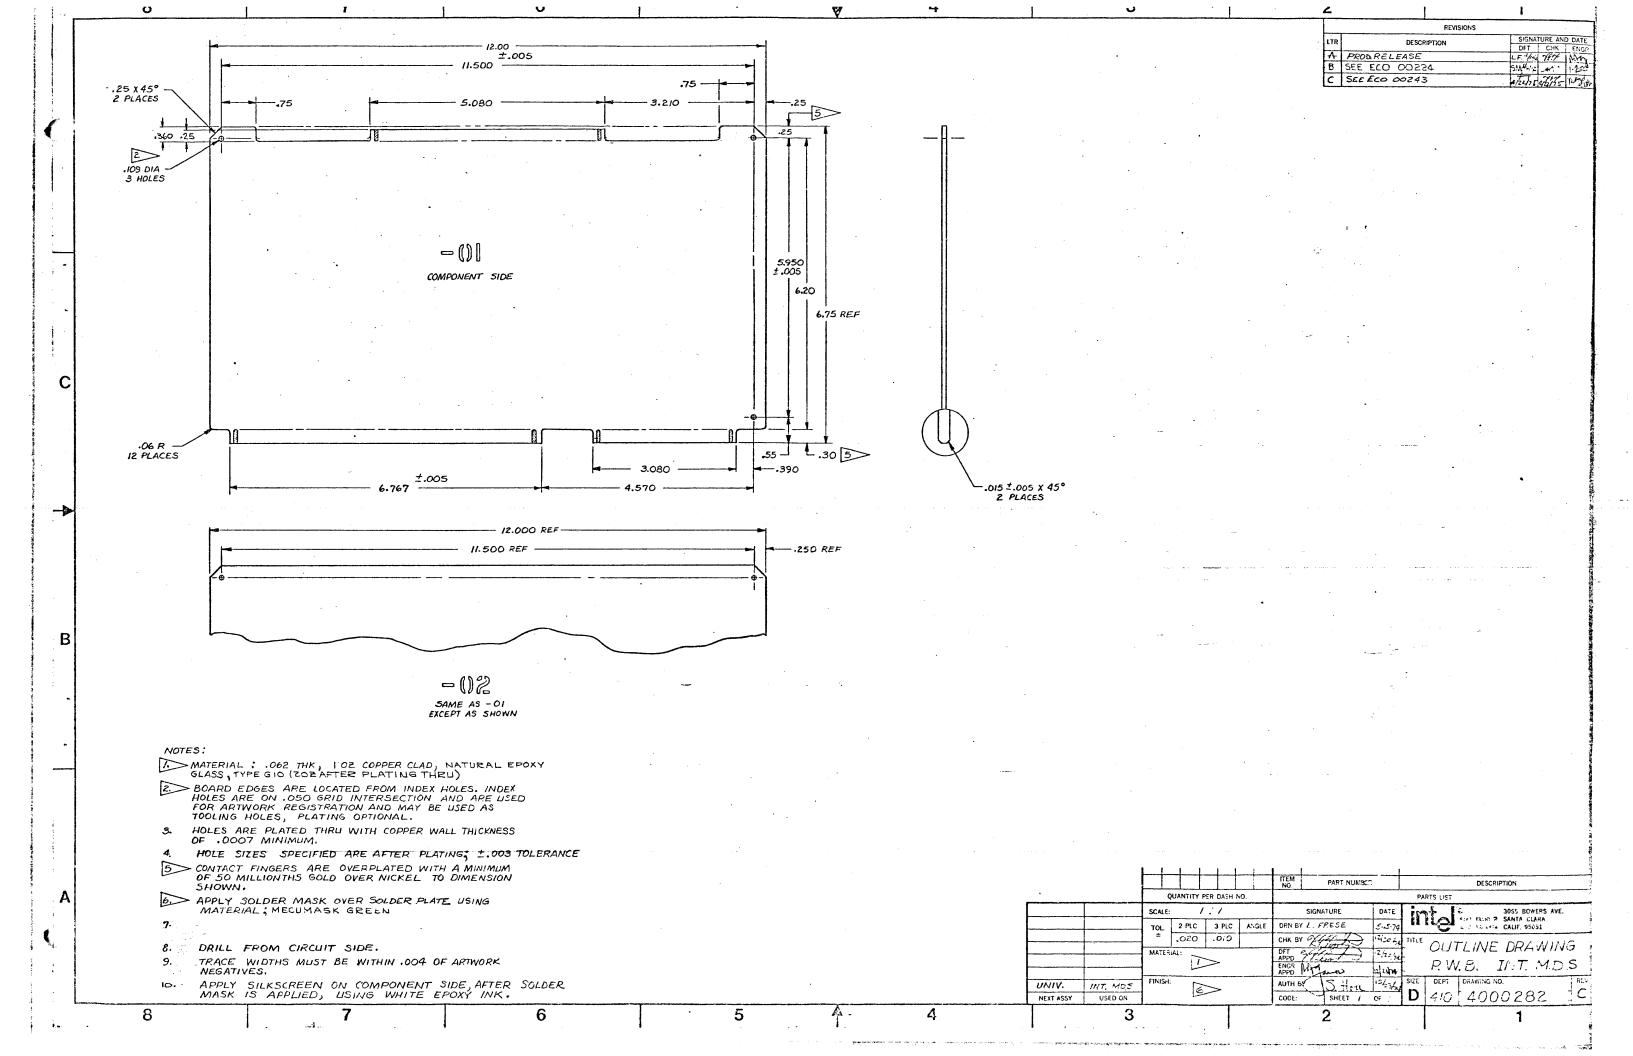

## MODULES

1000292 - OUTLINE DRAWING

1000292 \ 2000614 \rightarrow - 16K x 8/450 RAM

1000305 \ 2000307 \rightarrow - Motherboard

1000340 \ 2000342 \rightarrow - CPU

1000343 \ 2000345 \rightarrow - Front Panel Control