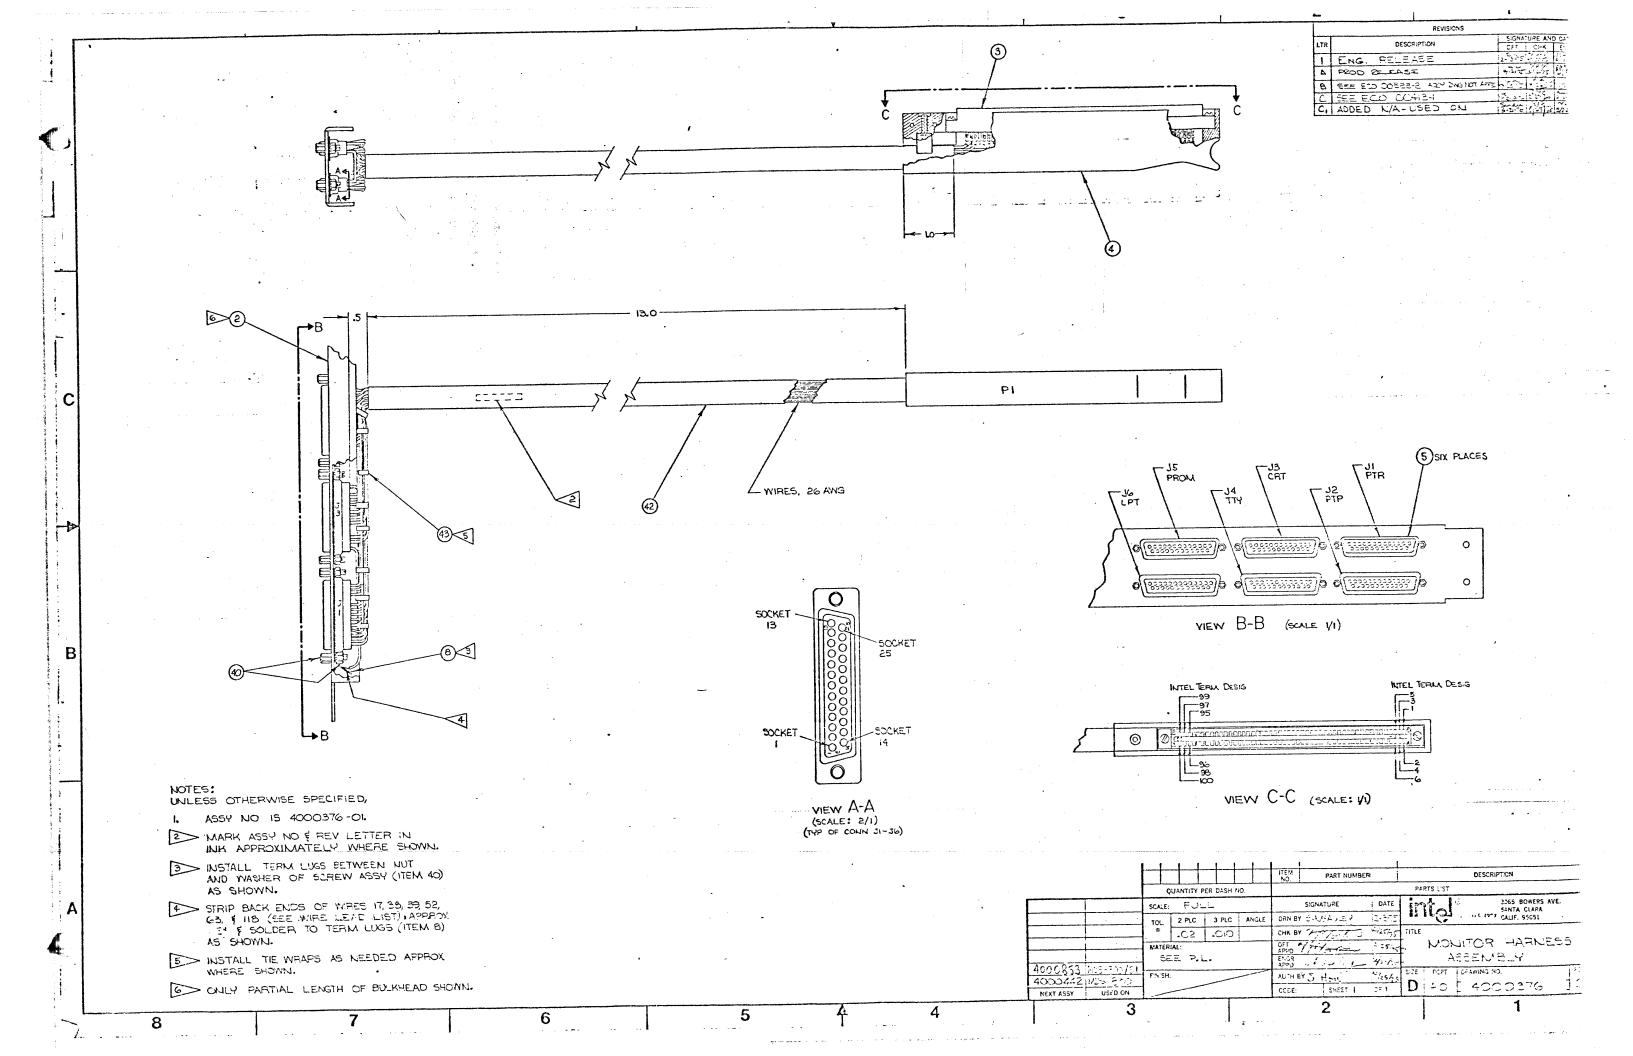

 $\frac{1000351}{2000353}$  - Monitor

HARNESS AND CABLE ASSEMBLIES

4000376 - MONITOR HARNESS

4000415 - TELETYPE CABLE ASSEMBLY