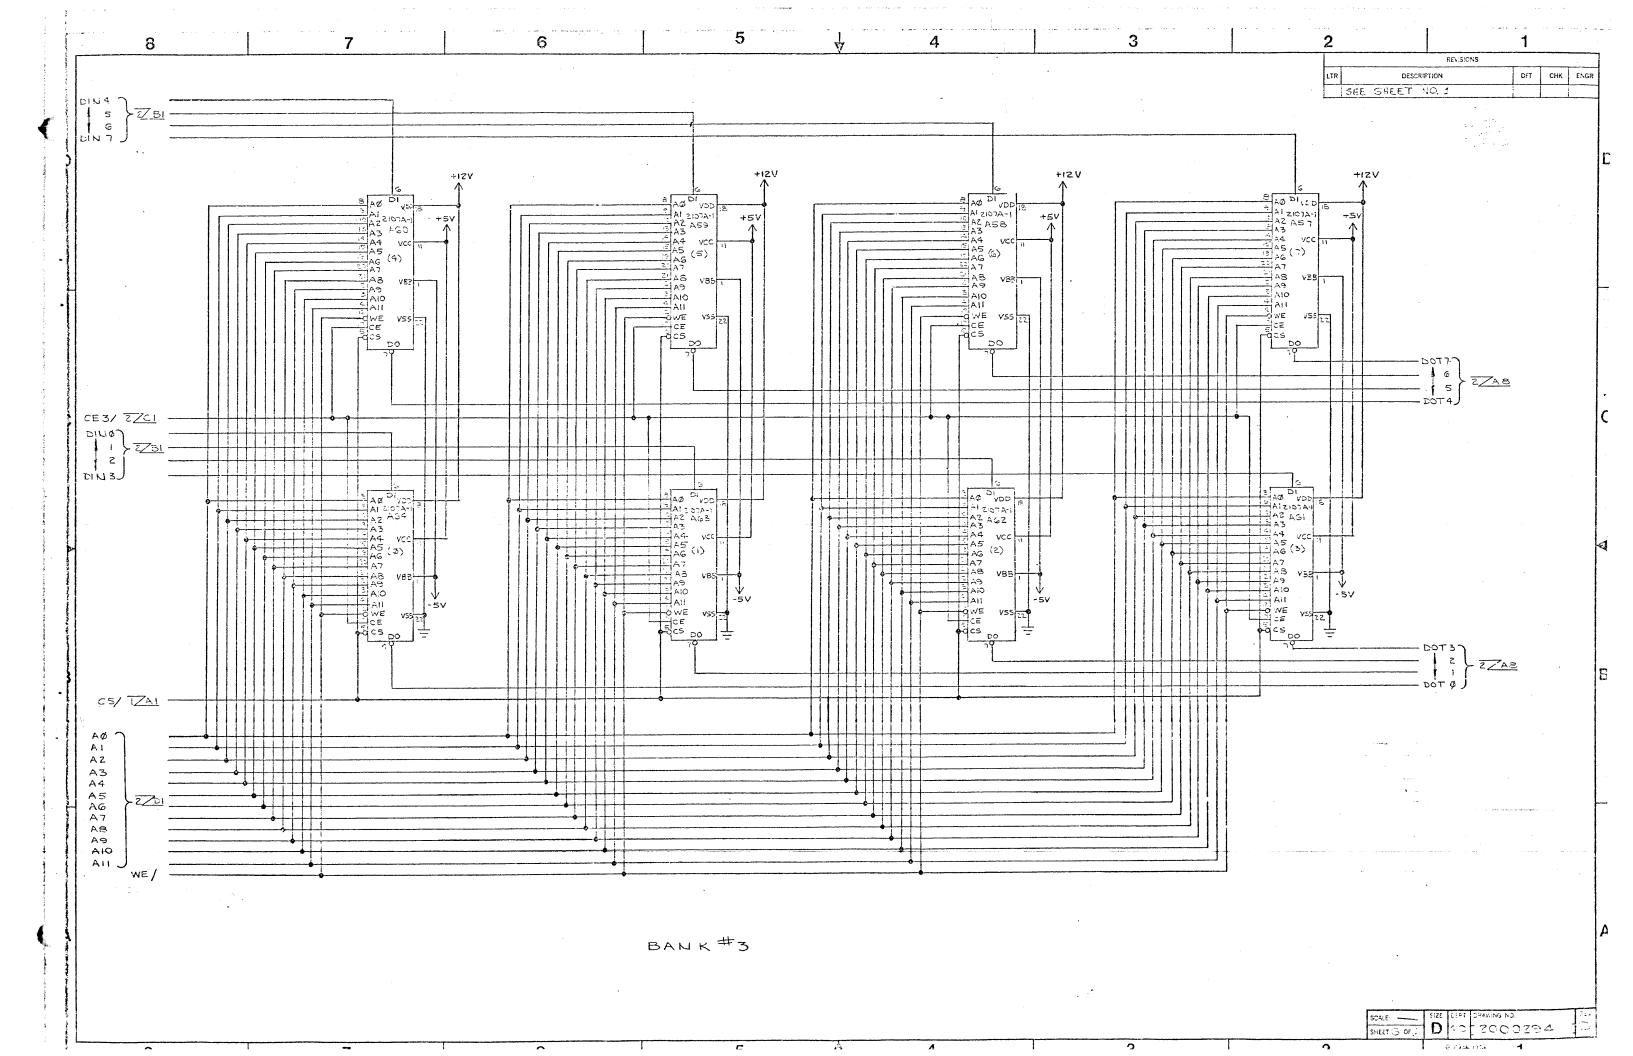

## MODULES

1000292 - OUTLINE DRAWING

1000292 \ 2000614 \rightarrow - 16K x 8/450 RAM

1000305 \ 2000307 \rightarrow - Motherboard

1000340 \ 2000342 \rightarrow - CPU

1000343 \ 2000345 \rightarrow - Front Panel Control