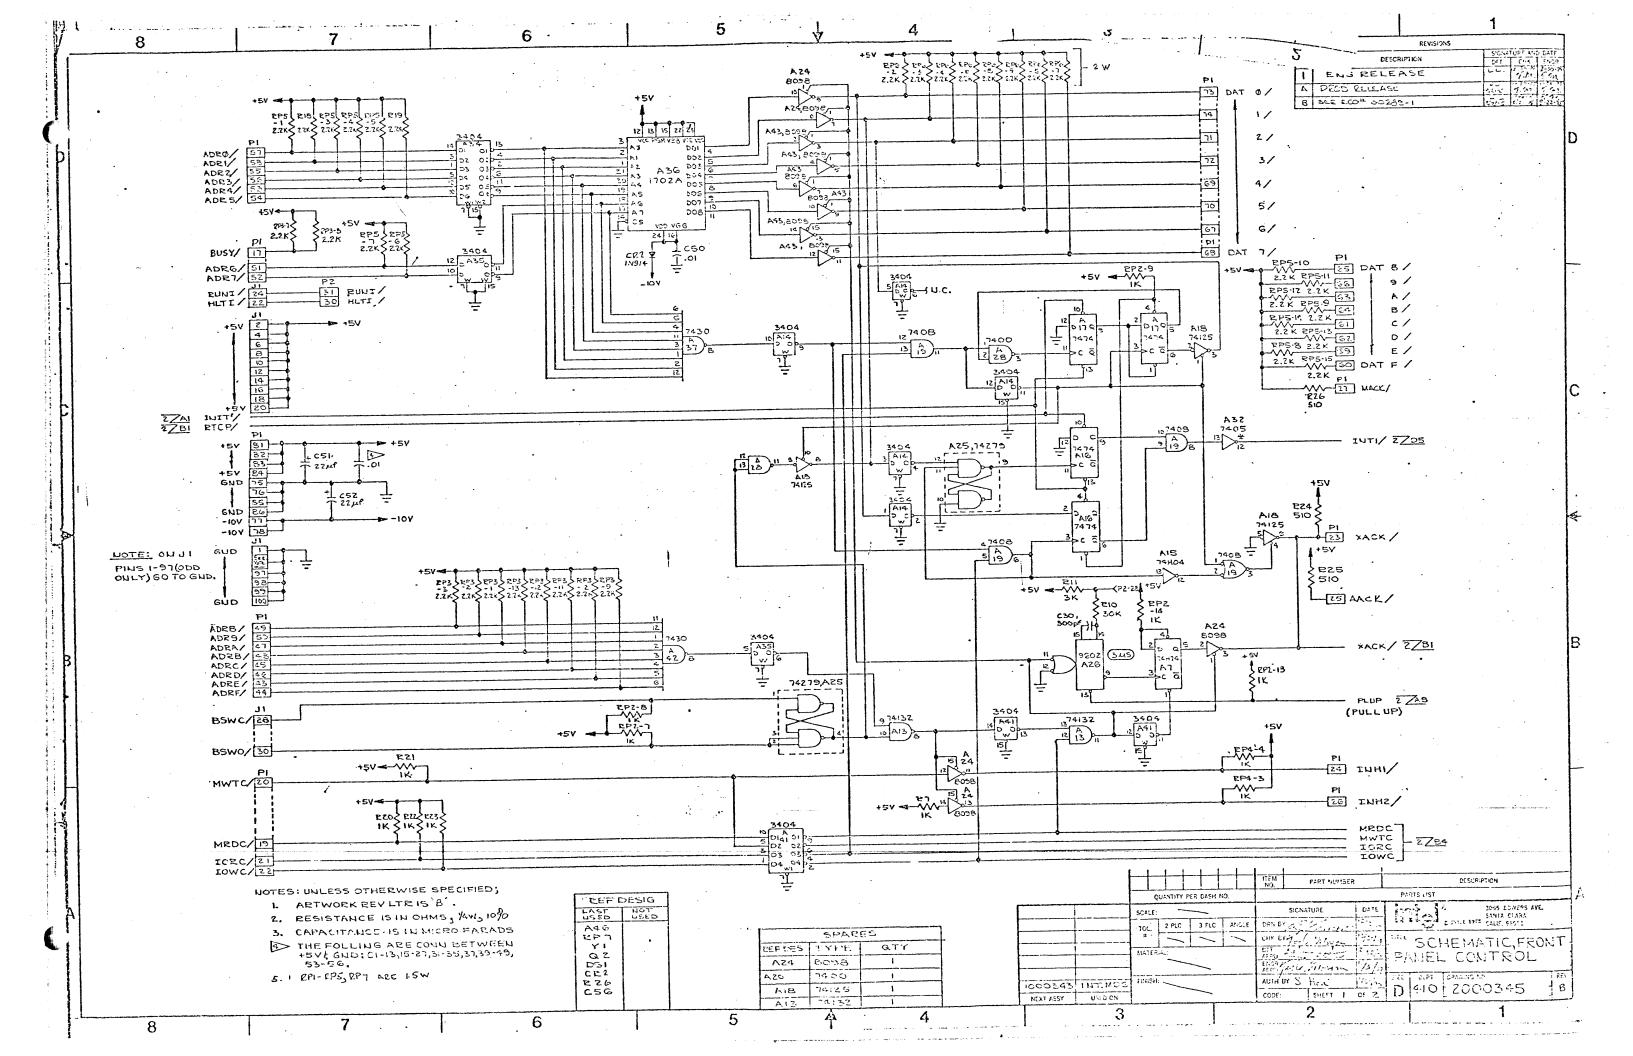

## MODULES

1000292 - OUTLINE DRAWING

1000292 \ 2000614 \rightarrow - 16K x 8/450 RAM

1000305 \ 2000307 \rightarrow - Motherboard

1000340 \ 2000342 \rightarrow - CPU

1000343 \ 2000345 \rightarrow - Front Panel Control