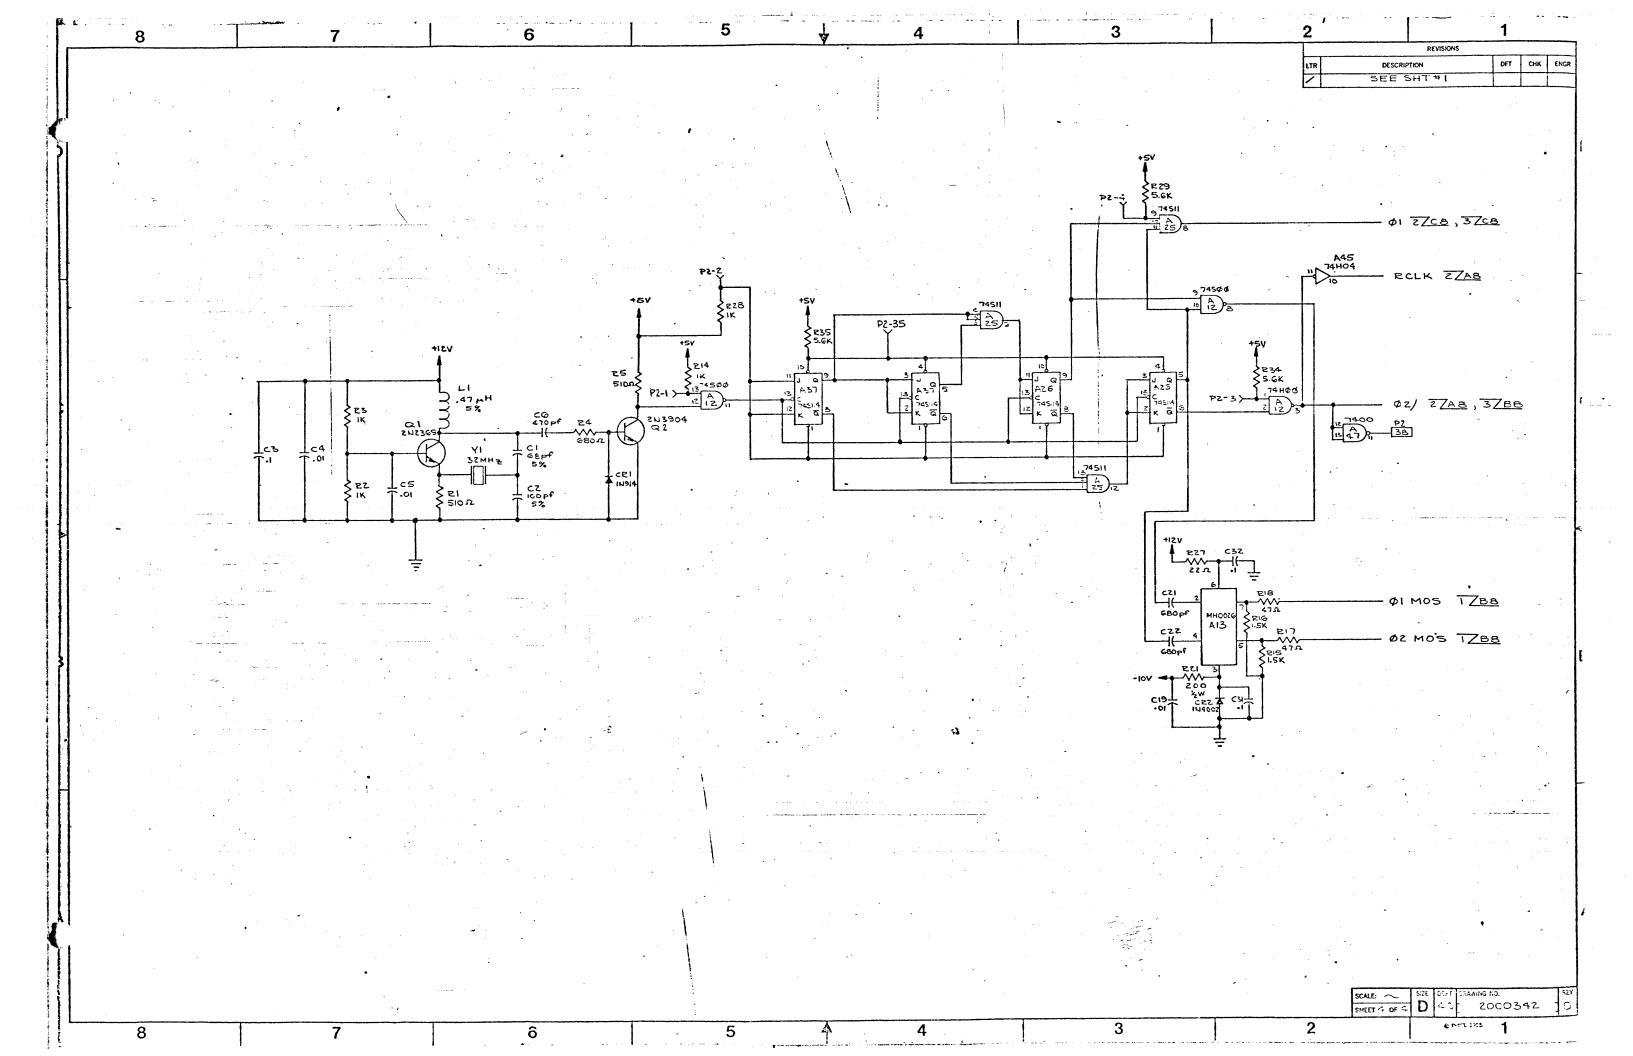

## MODULES

1000292 - OUTLINE DRAWING

1000292 \ 2000614 \rightarrow - 16K x 8/450 RAM

1000305 \ 2000307 \rightarrow - Motherboard

1000340 \ 2000342 \rightarrow - CPU

1000343 \ 2000345 \rightarrow - Front Panel Control