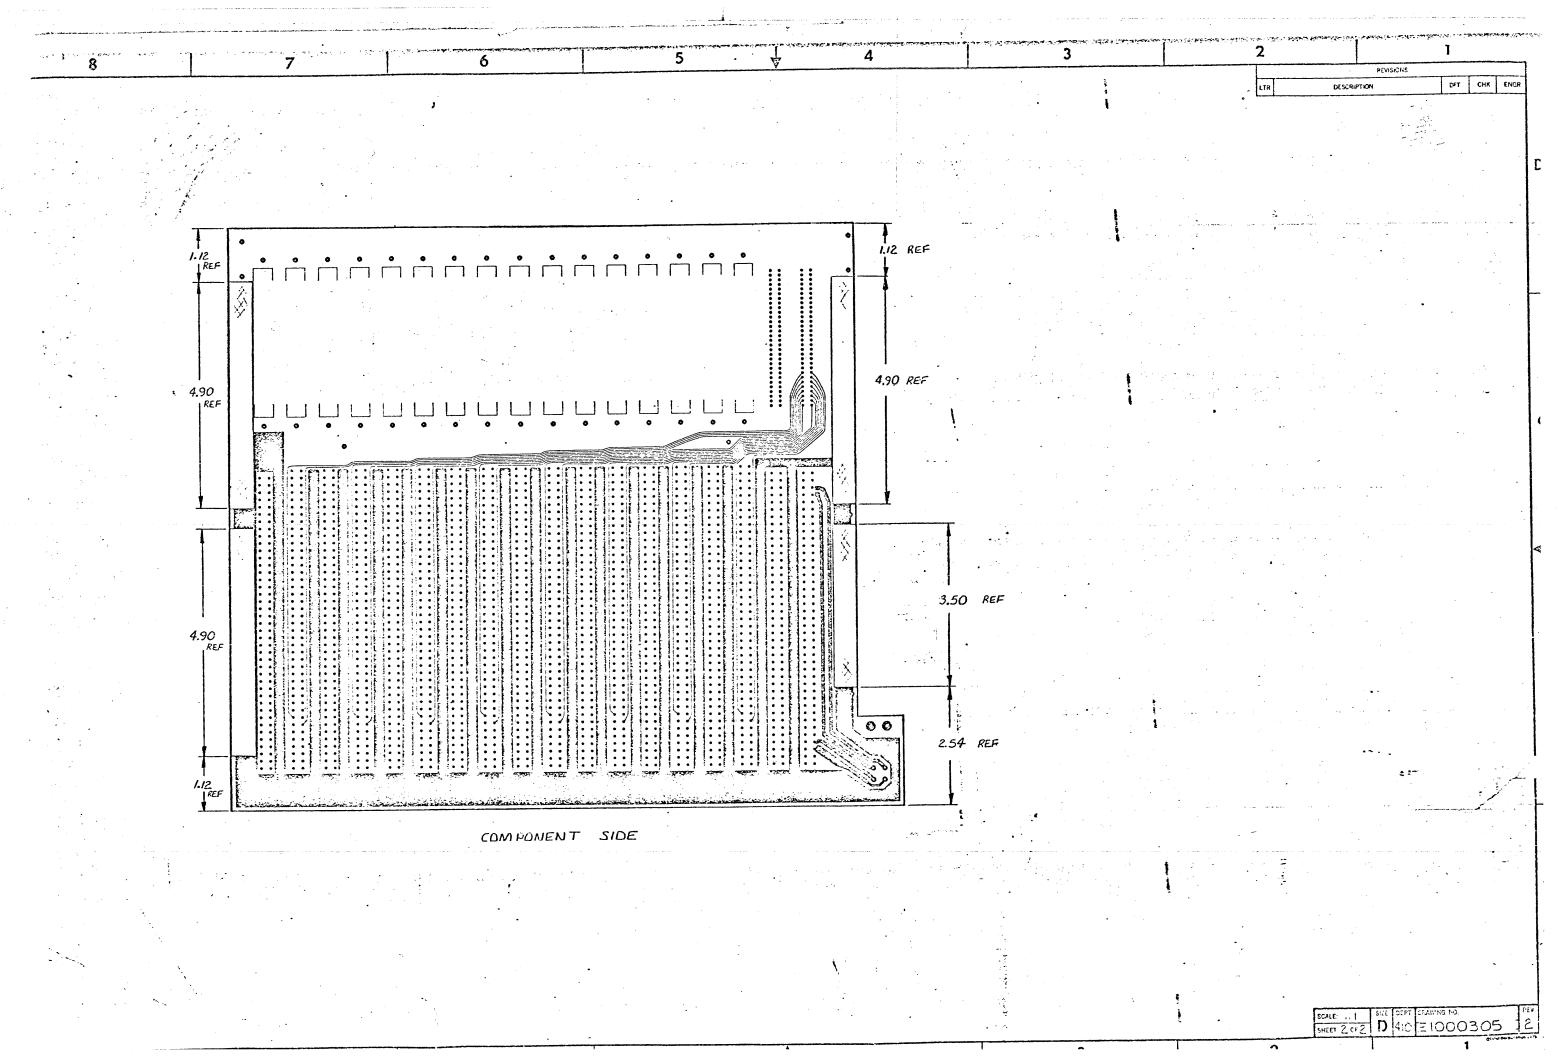

## MODULES

1000292 - OUTLINE DRAWING

1000292 \ 2000614 \rightarrow - 16K x 8/450 RAM

1000305 \ 2000307 \rightarrow - Motherboard

1000340 \ 2000342 \rightarrow - CPU

1000343 \ 2000345 \rightarrow - Front Panel Control