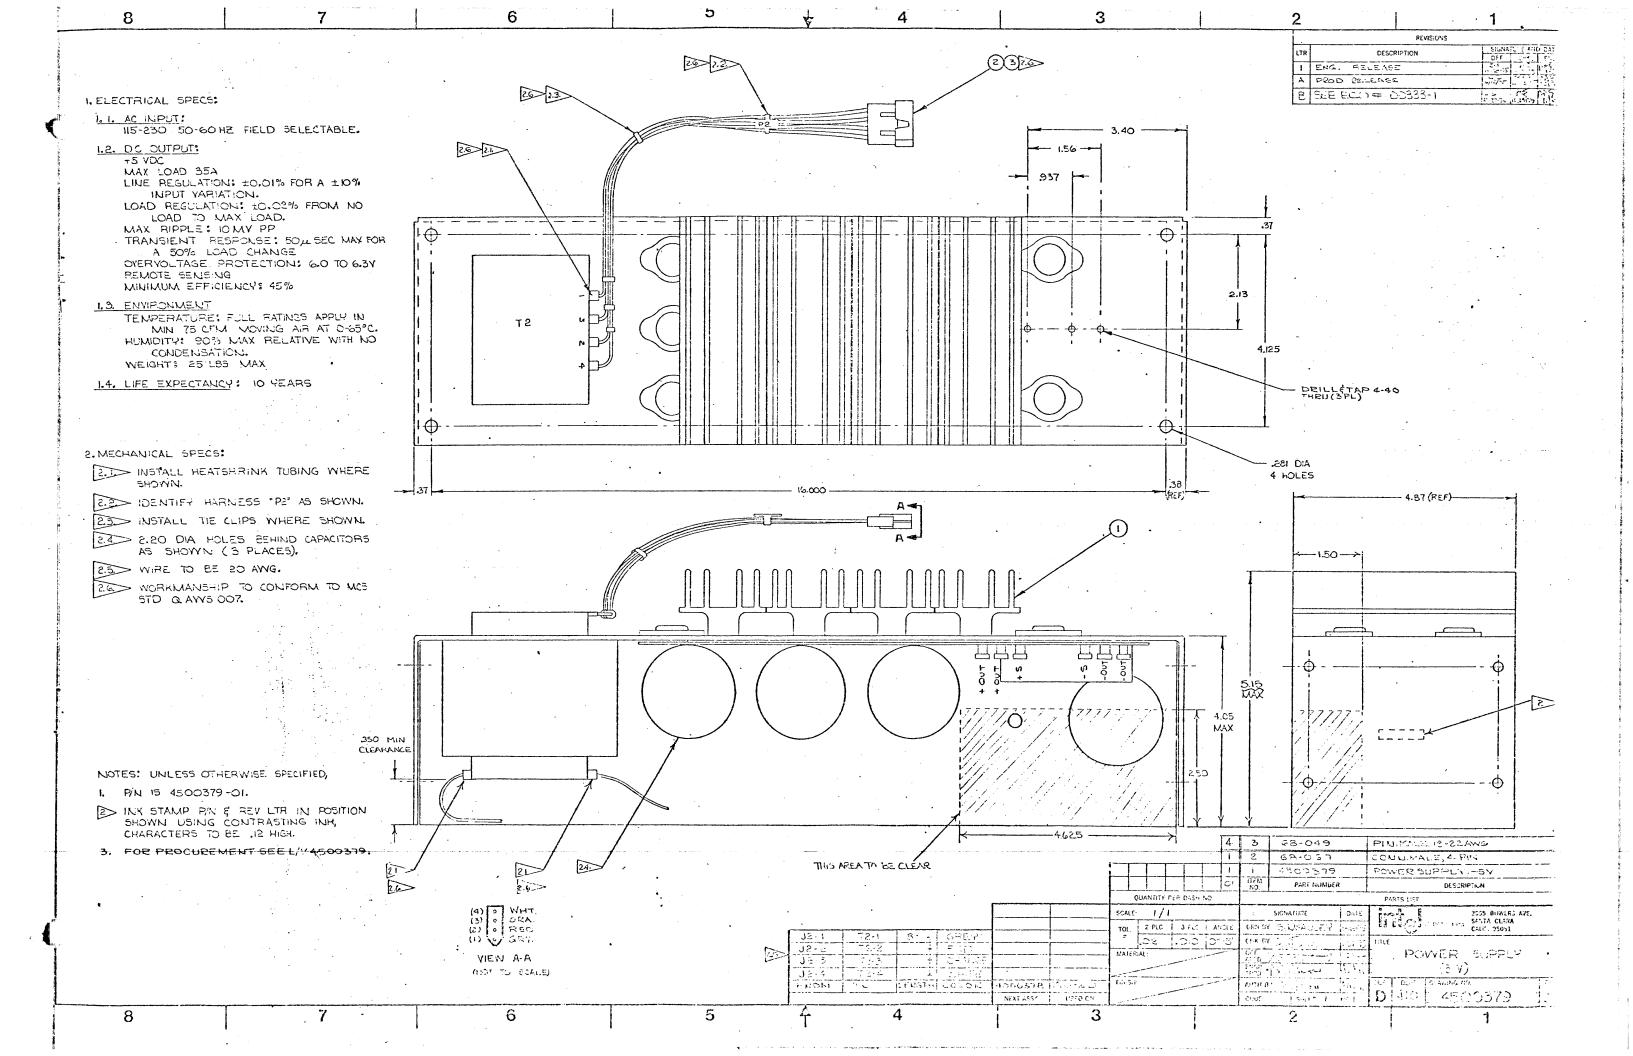

### SYSTEM POWER

4000379 - POWER SUPPLY (5V)

4000380 - POWER SUPPLY (-10 ± 12V)

2000404 - AC/DC POWER DISTRIBUTION