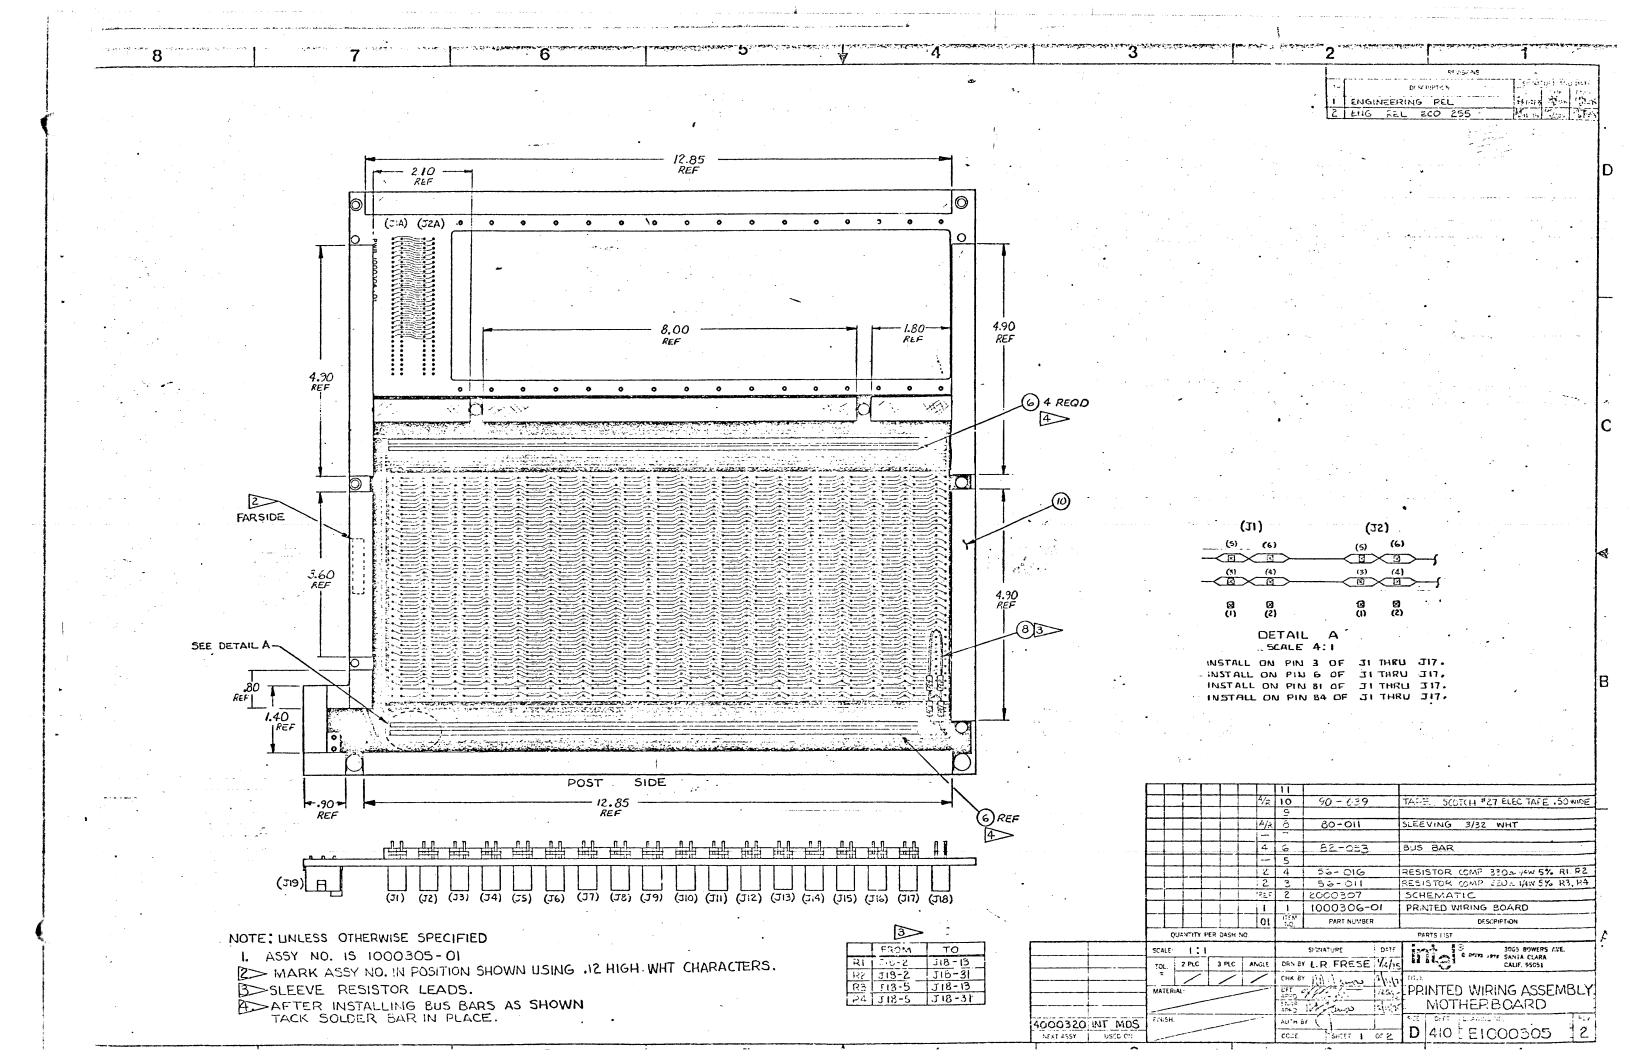

## MODULES

1000292 - OUTLINE DRAWING

1000292 \ 2000614 \rightarrow - 16K x 8/450 RAM

1000305 \ 2000307 \rightarrow - Motherboard

1000340 \ 2000342 \rightarrow - CPU

1000343 \ 2000345 \rightarrow - Front Panel Control