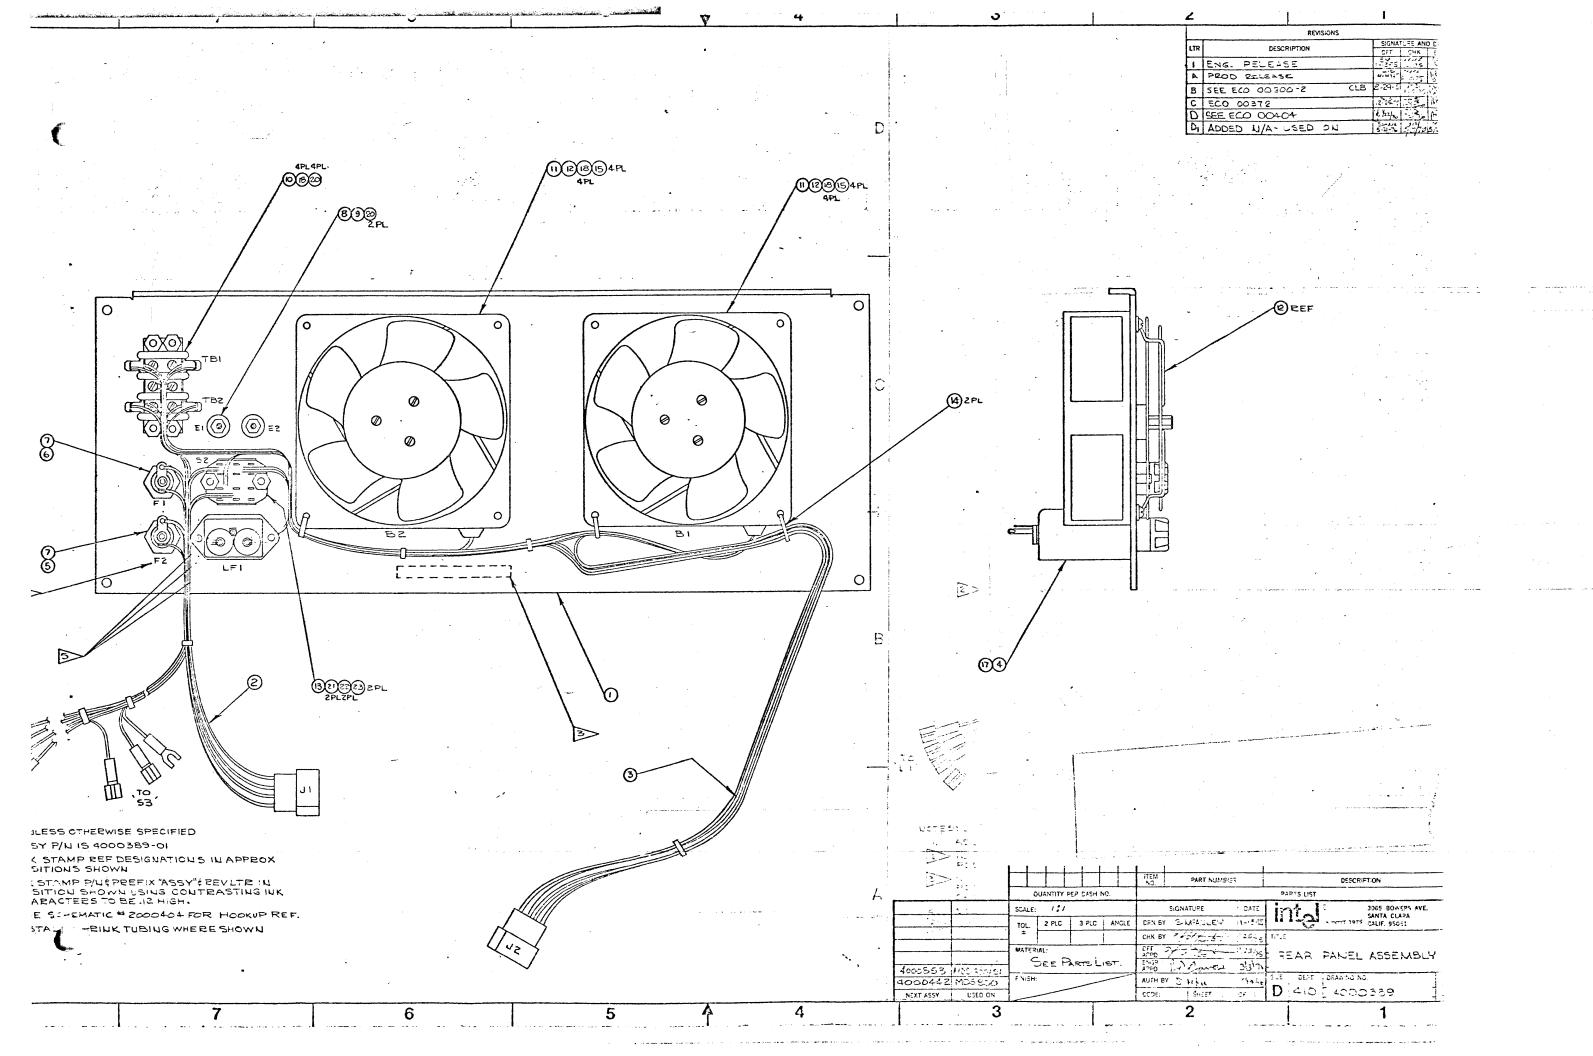

#### MAJOR ASSEMBLIES

4000370 - FRONT PANEL

4000374 - FRONT PANEL CABLE & DISPLAY

4000389 - REAR PANEL ASSEMBLY

3000390 - REAR PANEL

4000442 - CHASSIS

DESCRIPTION

FRONT PANEL ASSEMBLY