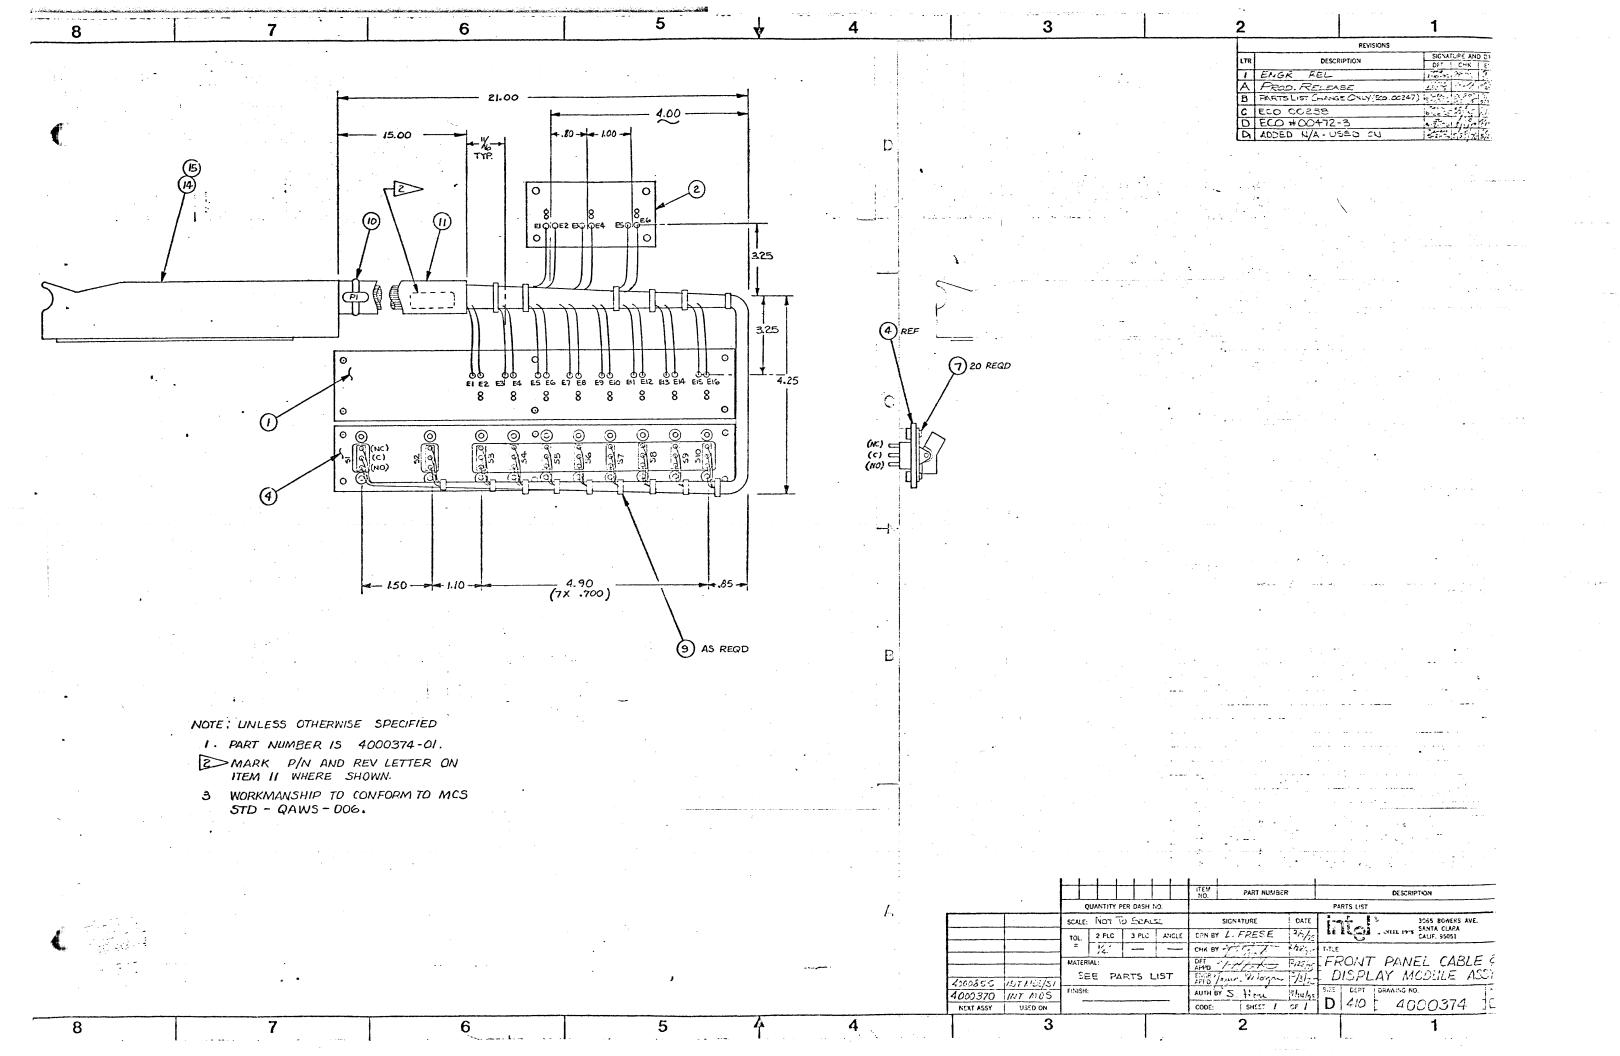

#### MAJOR ASSEMBLIES

4000370 - FRONT PANEL

4000374 - FRONT PANEL CABLE & DISPLAY

4000389 - REAR PANEL ASSEMBLY

3000390 - REAR PANEL

4000442 - CHASSIS

DESCRIPTION

FRONT PANEL ASSEMBLY