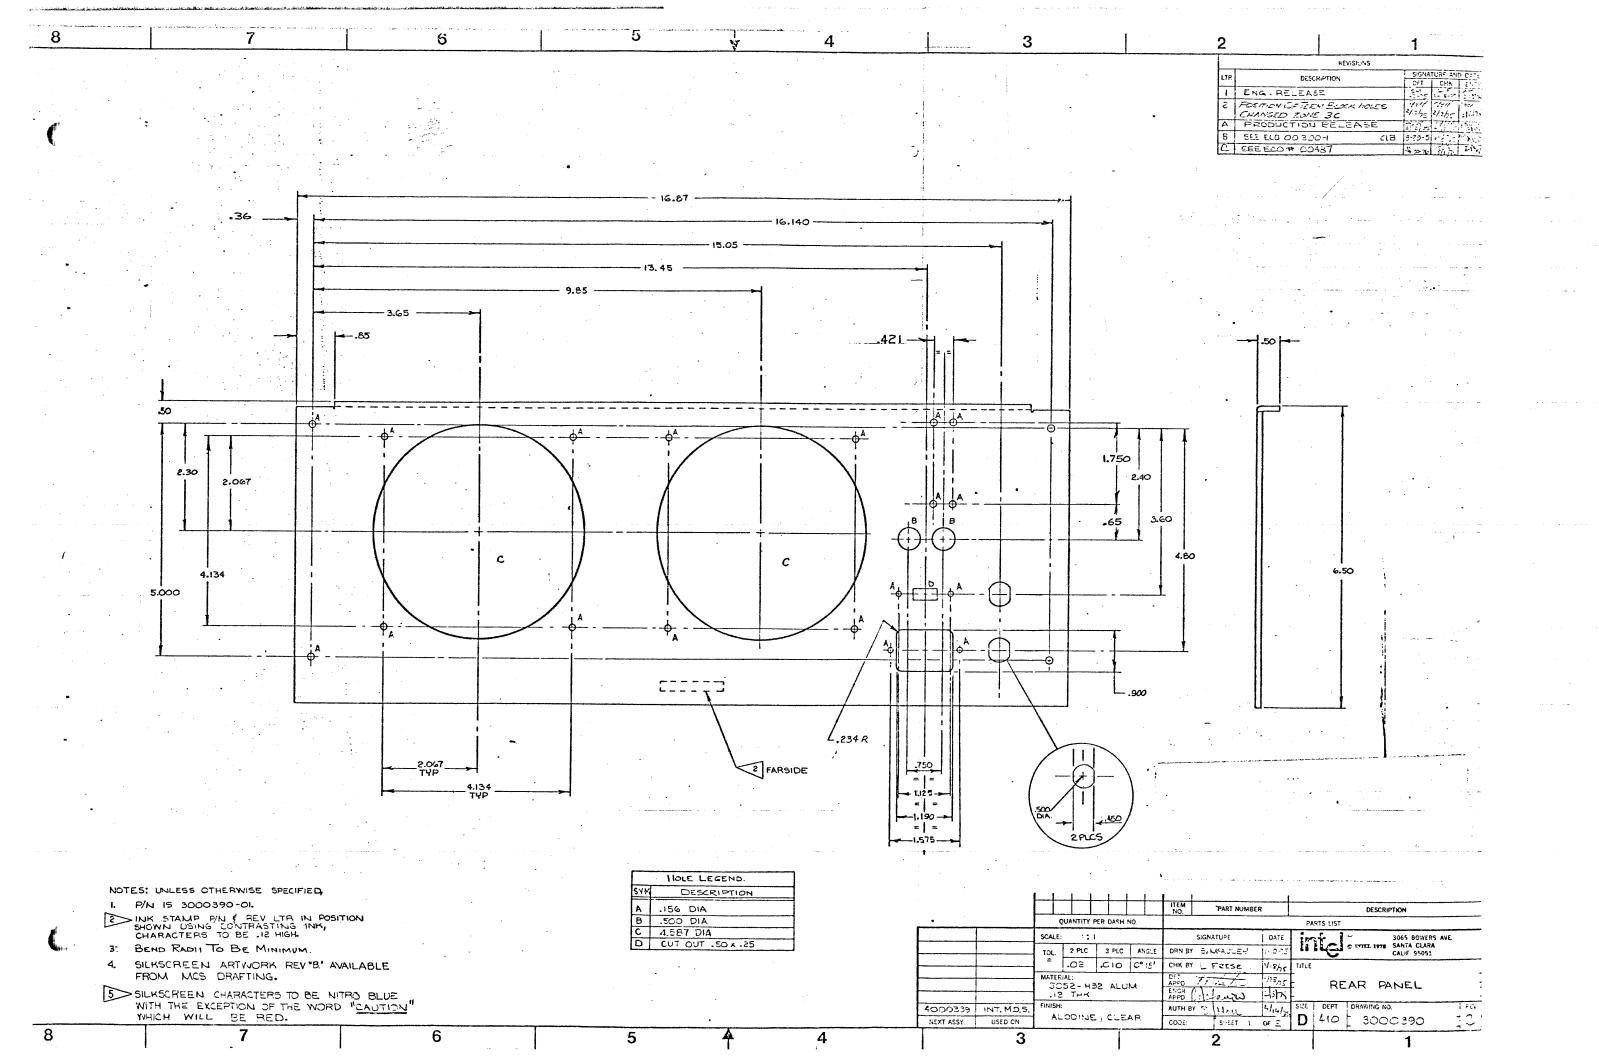

#### MAJOR ASSEMBLIES

4000370 - FRONT PANEL

4000374 - FRONT PANEL CABLE & DISPLAY

4000389 - REAR PANEL ASSEMBLY

3000390 - REAR PANEL

4000442 - CHASSIS

DESCRIPTION

FRONT PANEL ASSEMBLY