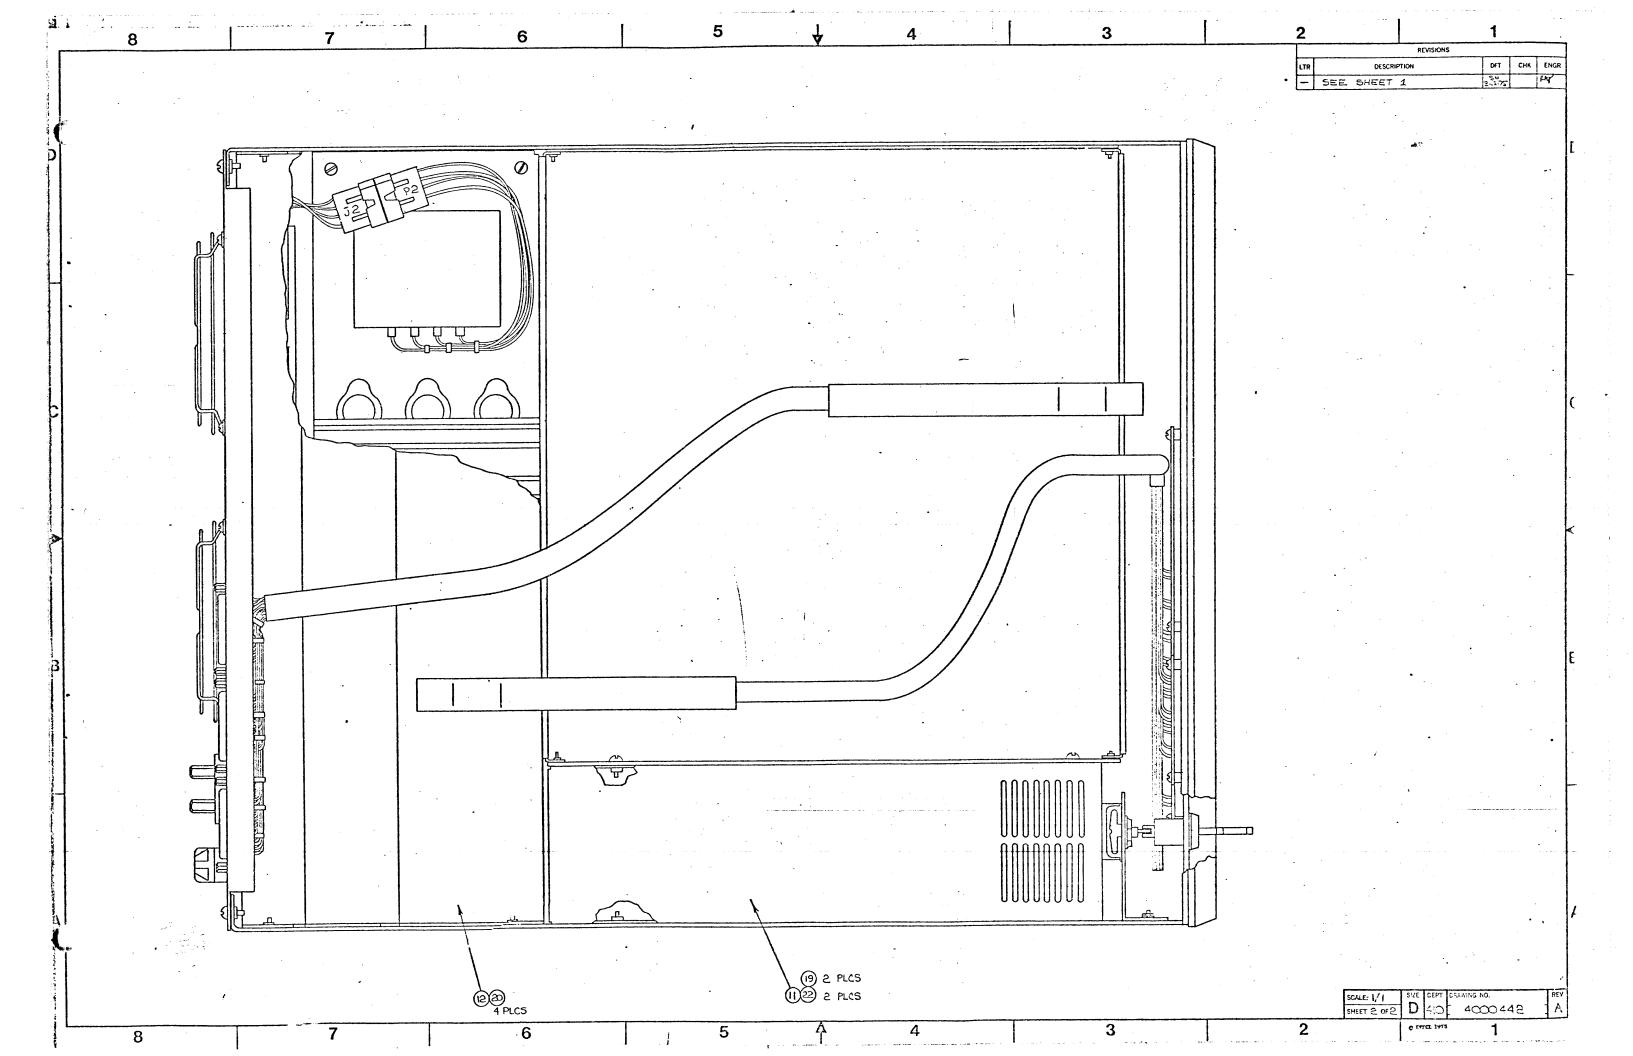

#### MAJOR ASSEMBLIES

4000370 - FRONT PANEL

4000374 - FRONT PANEL CABLE & DISPLAY

4000389 - REAR PANEL ASSEMBLY

3000390 - REAR PANEL

4000442 - CHASSIS

DESCRIPTION

FRONT PANEL ASSEMBLY