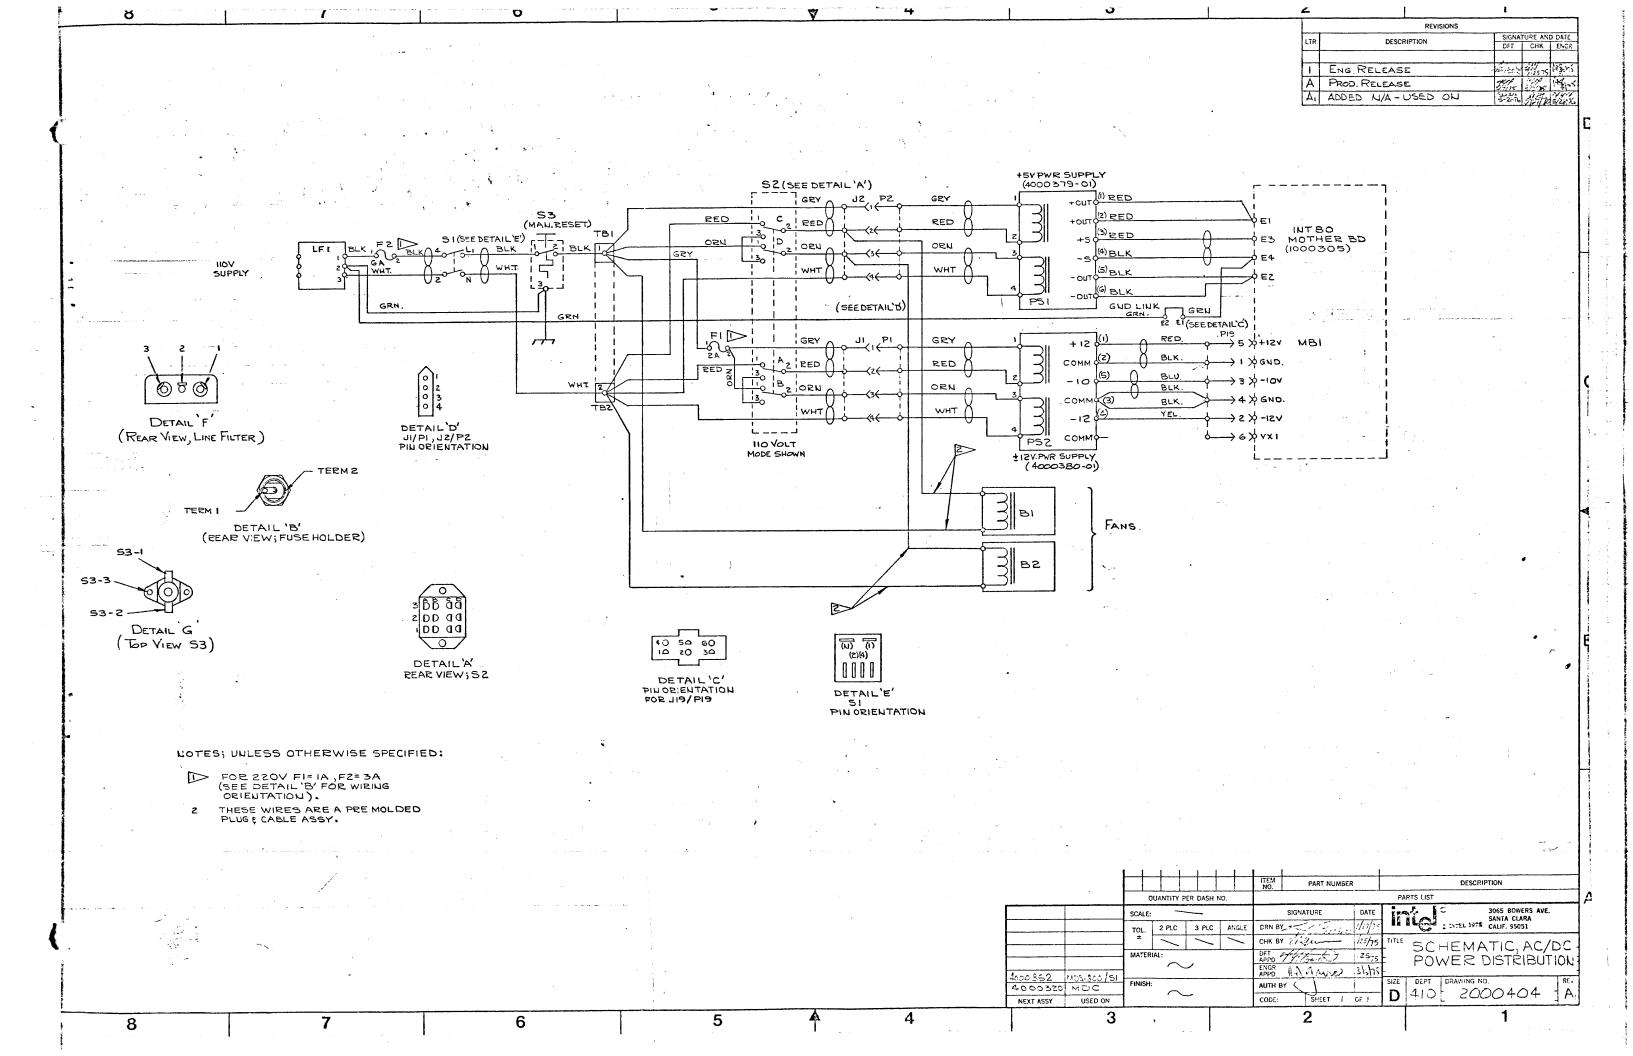

### SYSTEM POWER

4000379 - POWER SUPPLY (5V)

4000380 - POWER SUPPLY (-10 ± 12V)

2000404 - AC/DC POWER DISTRIBUTION