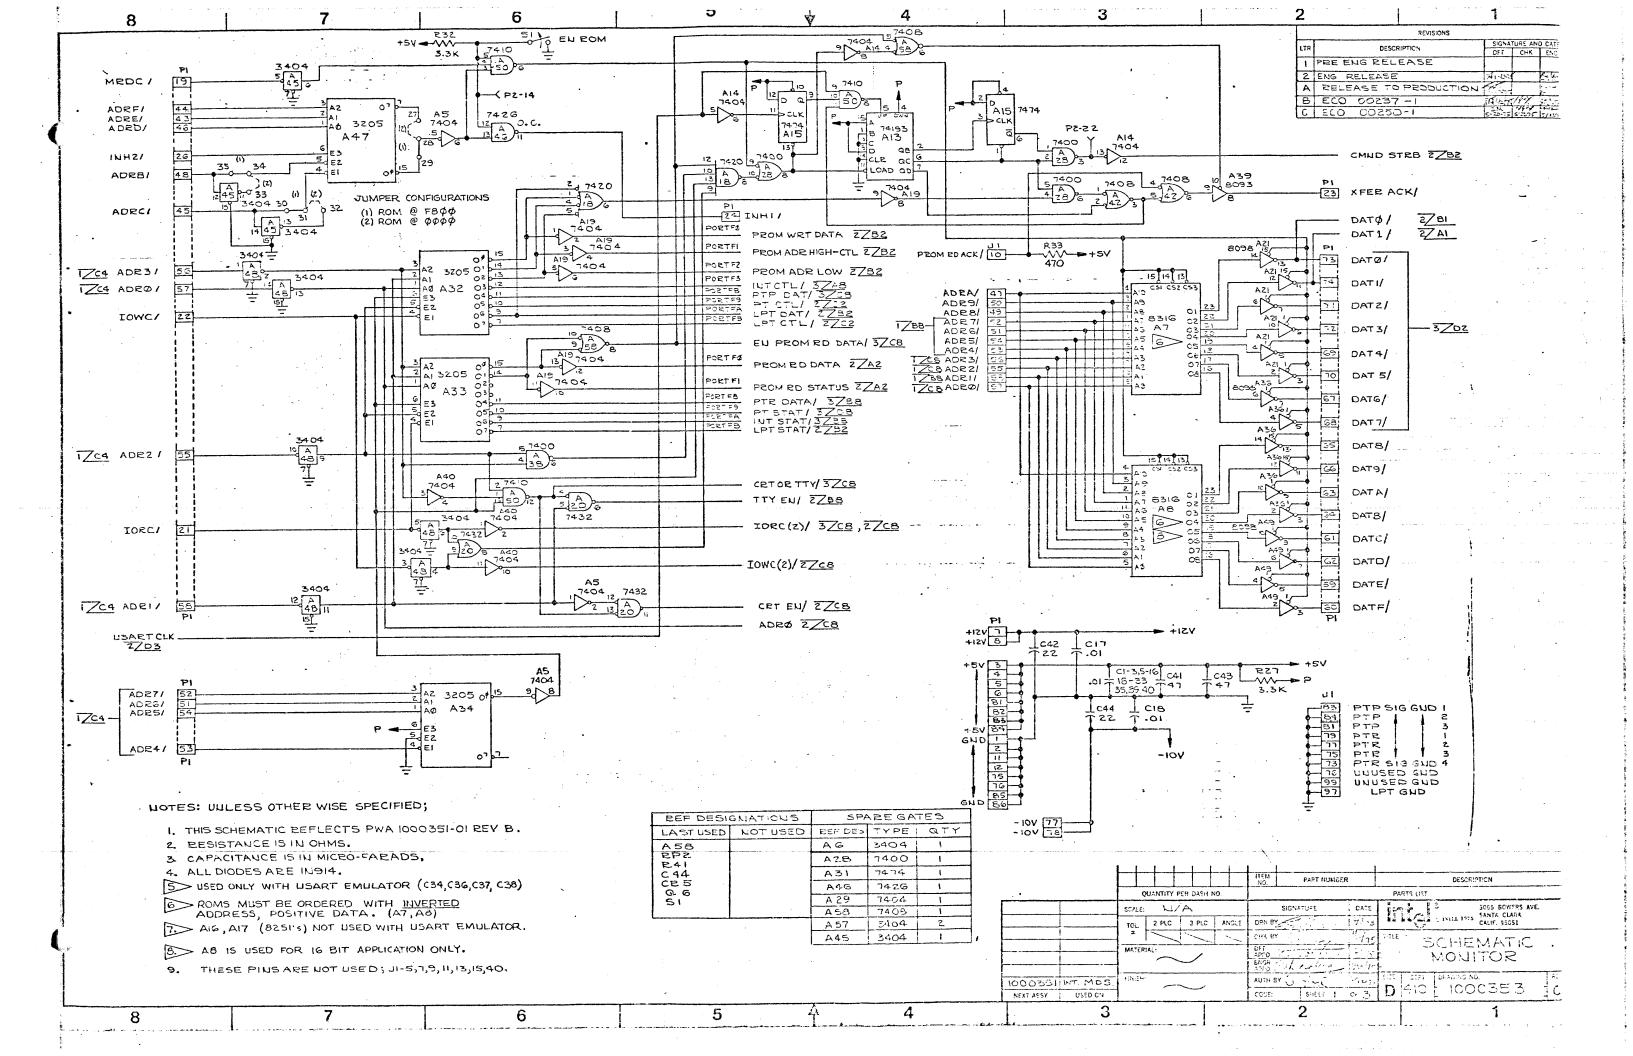

 $\frac{1000351}{2000353}$  - Monitor

HARNESS AND CABLE ASSEMBLIES

4000376 - MONITOR HARNESS

4000415 - TELETYPE CABLE ASSEMBLY