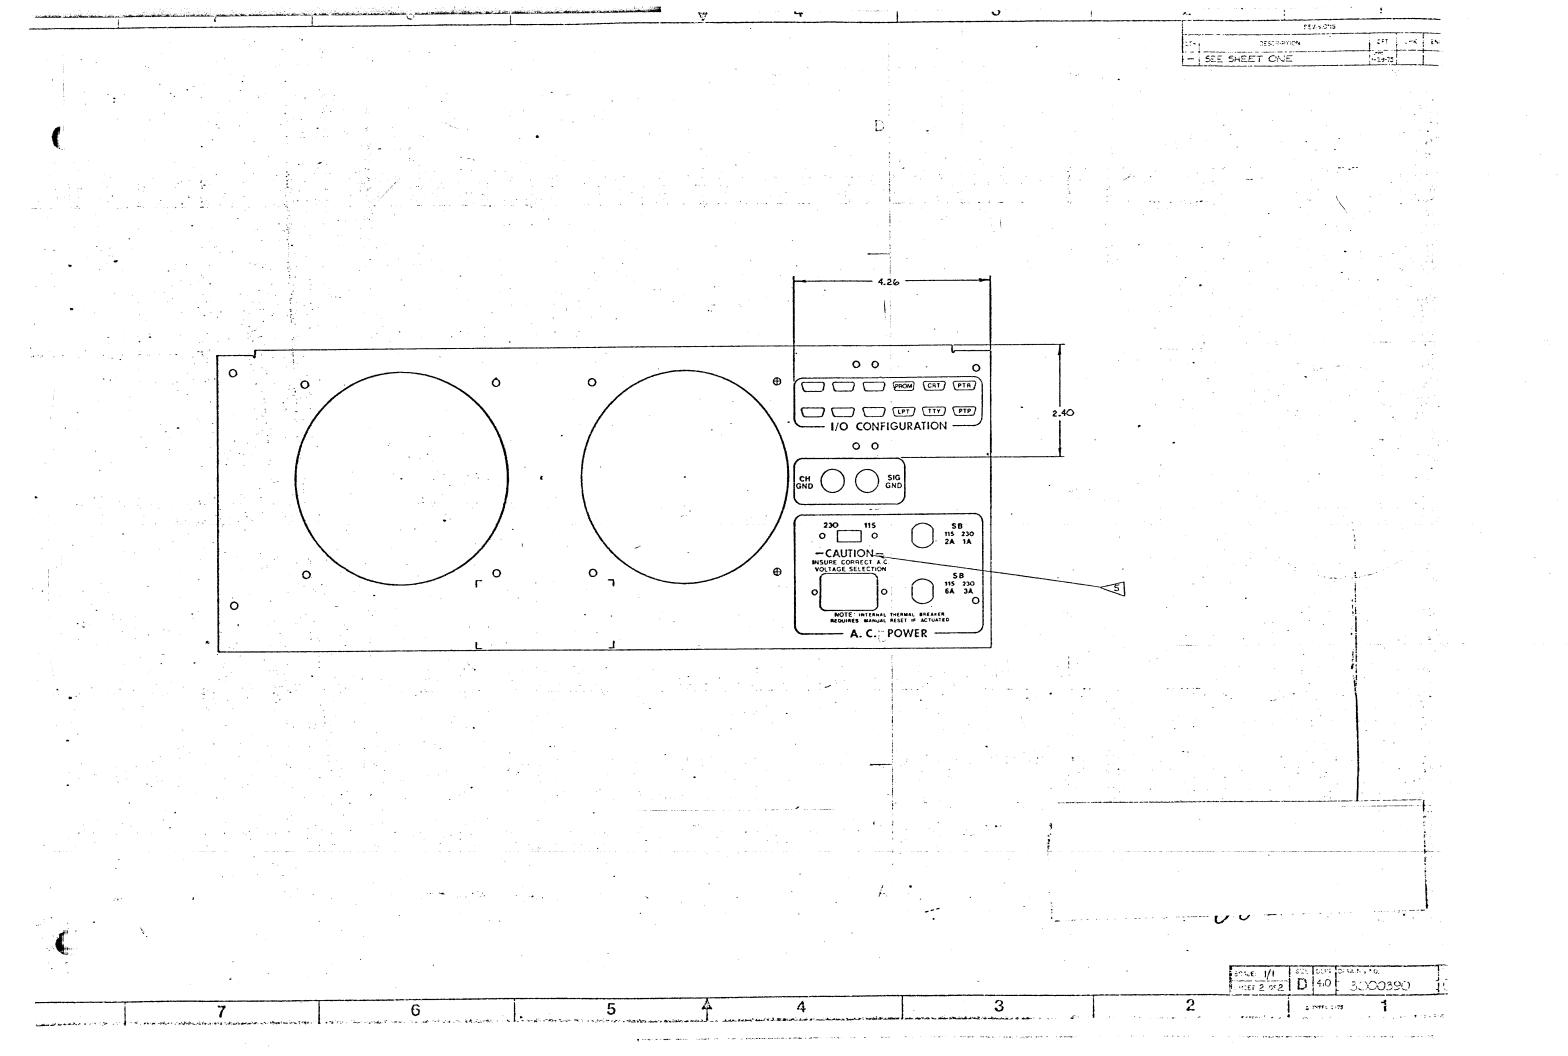

#### MAJOR ASSEMBLIES

4000370 - FRONT PANEL

4000374 - FRONT PANEL CABLE & DISPLAY

4000389 - REAR PANEL ASSEMBLY

3000390 - REAR PANEL

4000442 - CHASSIS

DESCRIPTION

FRONT PANEL ASSEMBLY