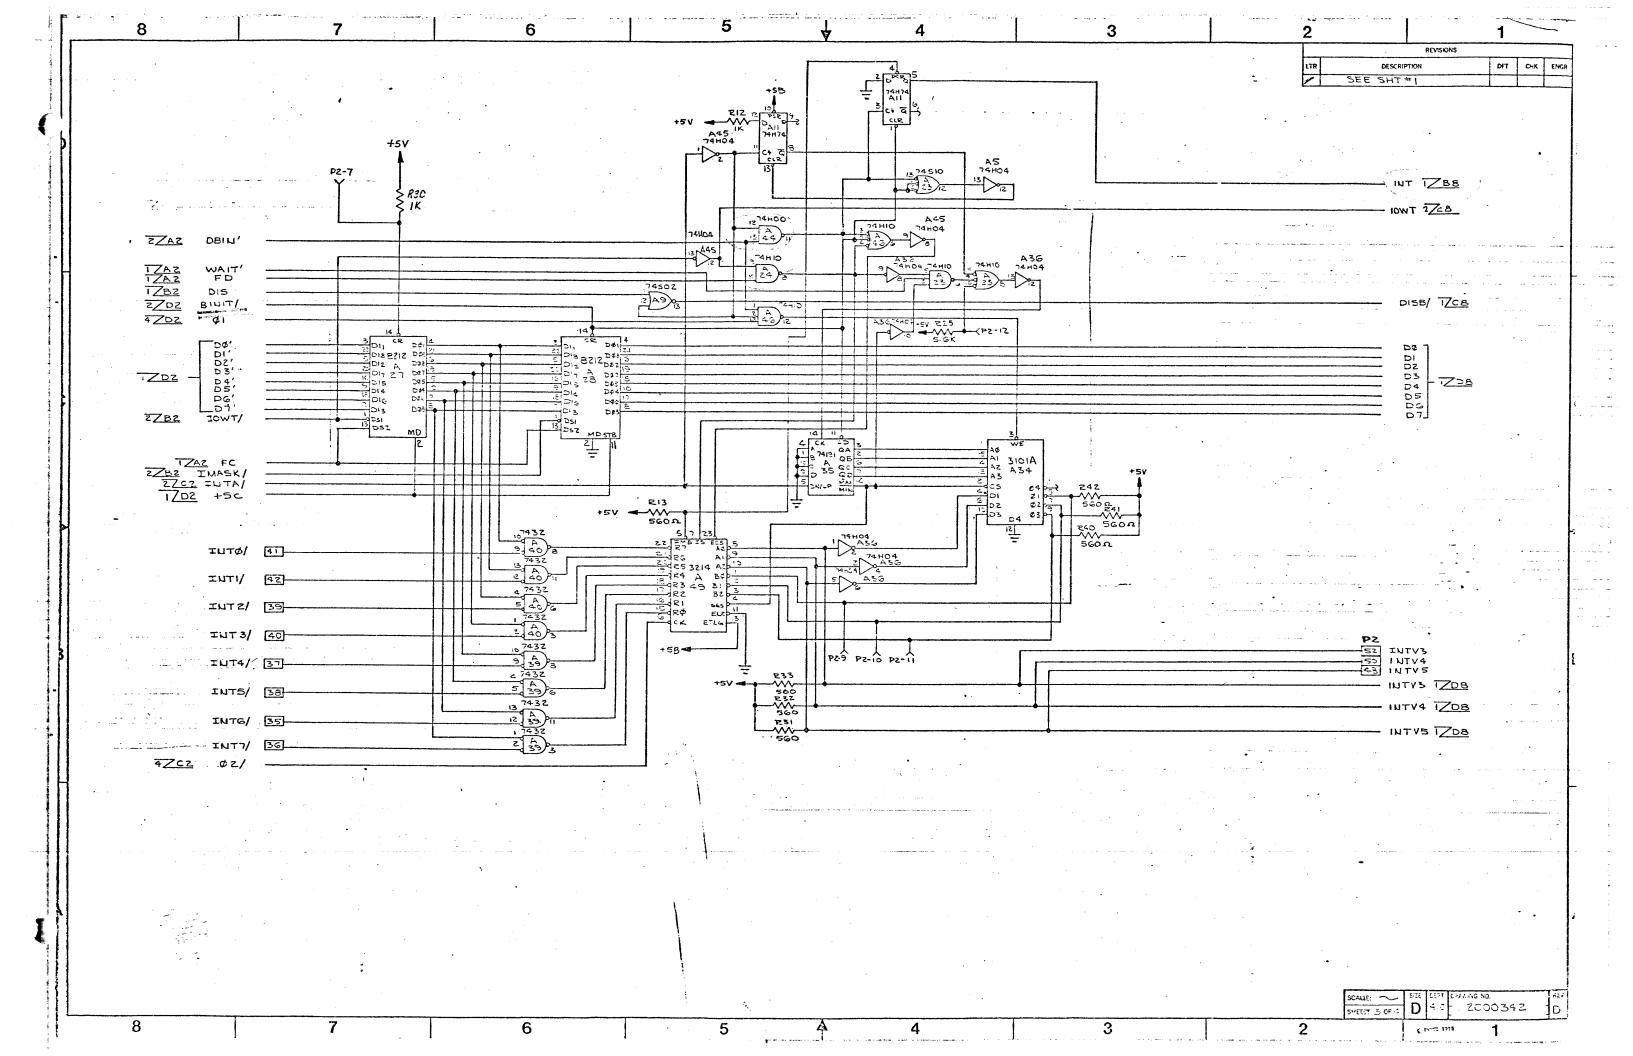

## MODULES

1000292 - OUTLINE DRAWING

1000292 \ 2000614 \rightarrow - 16K x 8/450 RAM

1000305 \ 2000307 \rightarrow - Motherboard

1000340 \ 2000342 \rightarrow - CPU

1000343 \ 2000345 \rightarrow - Front Panel Control