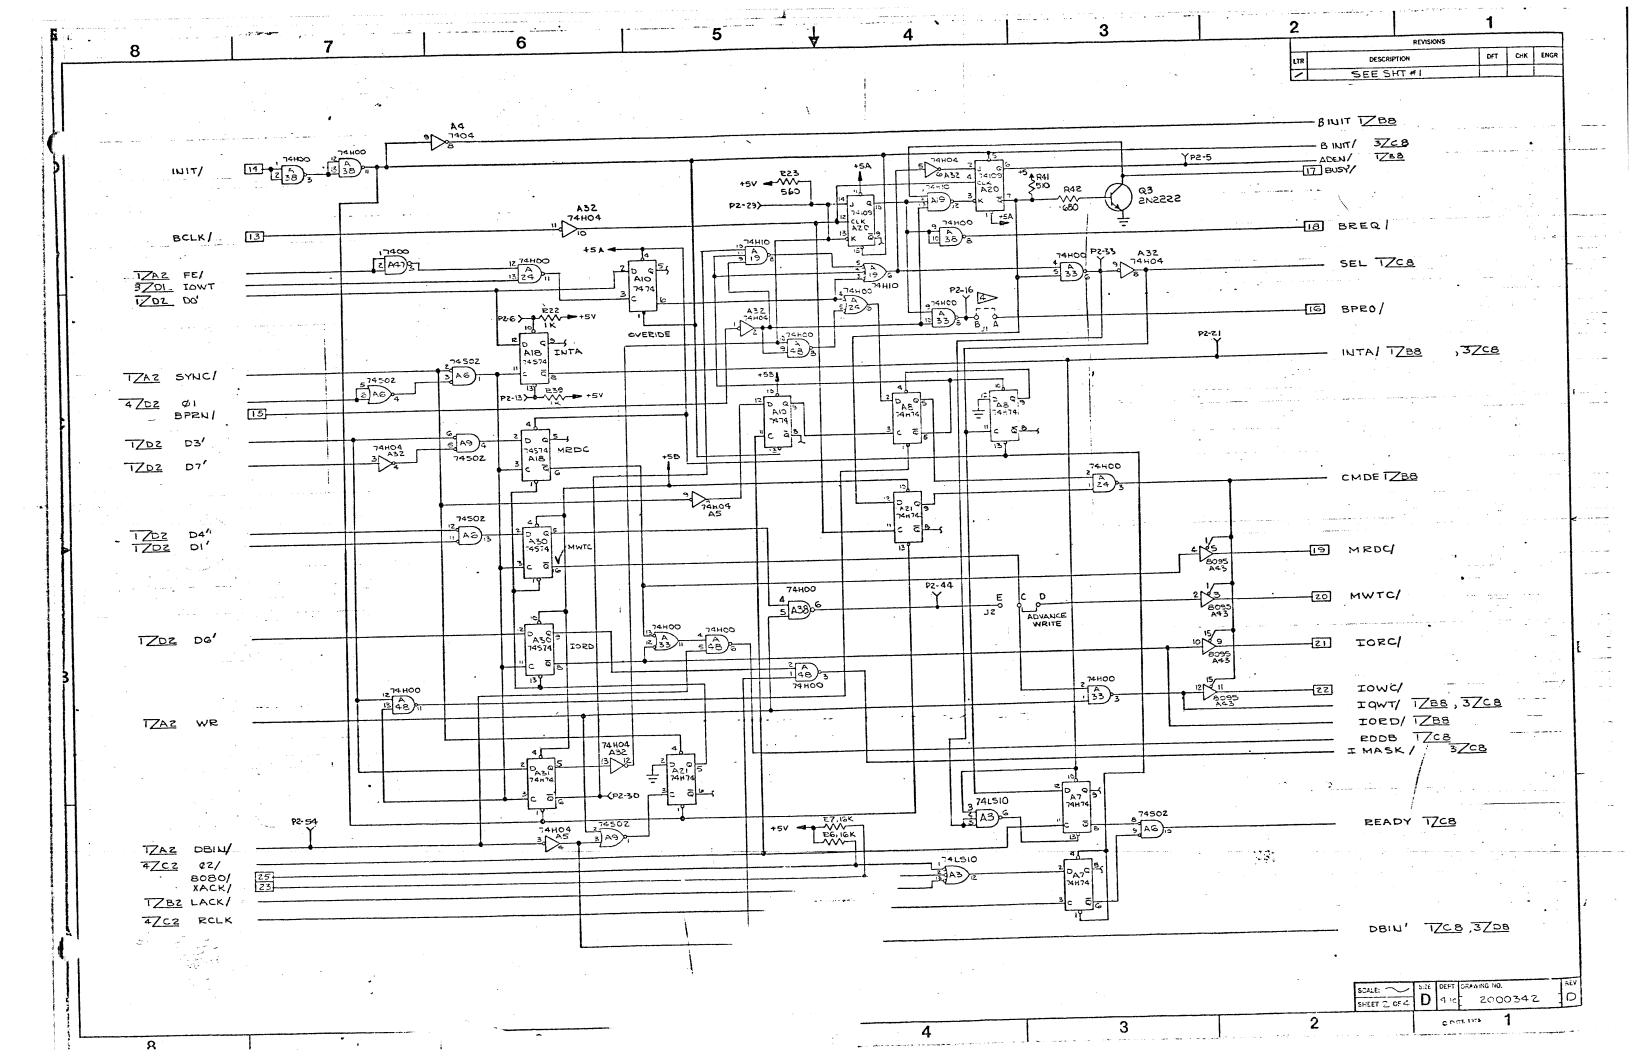

## MODULES

1000292 - OUTLINE DRAWING

1000292 \ 2000614 \rightarrow - 16K x 8/450 RAM

1000305 \ 2000307 \rightarrow - Motherboard

1000340 \ 2000342 \rightarrow - CPU

1000343 \ 2000345 \rightarrow - Front Panel Control