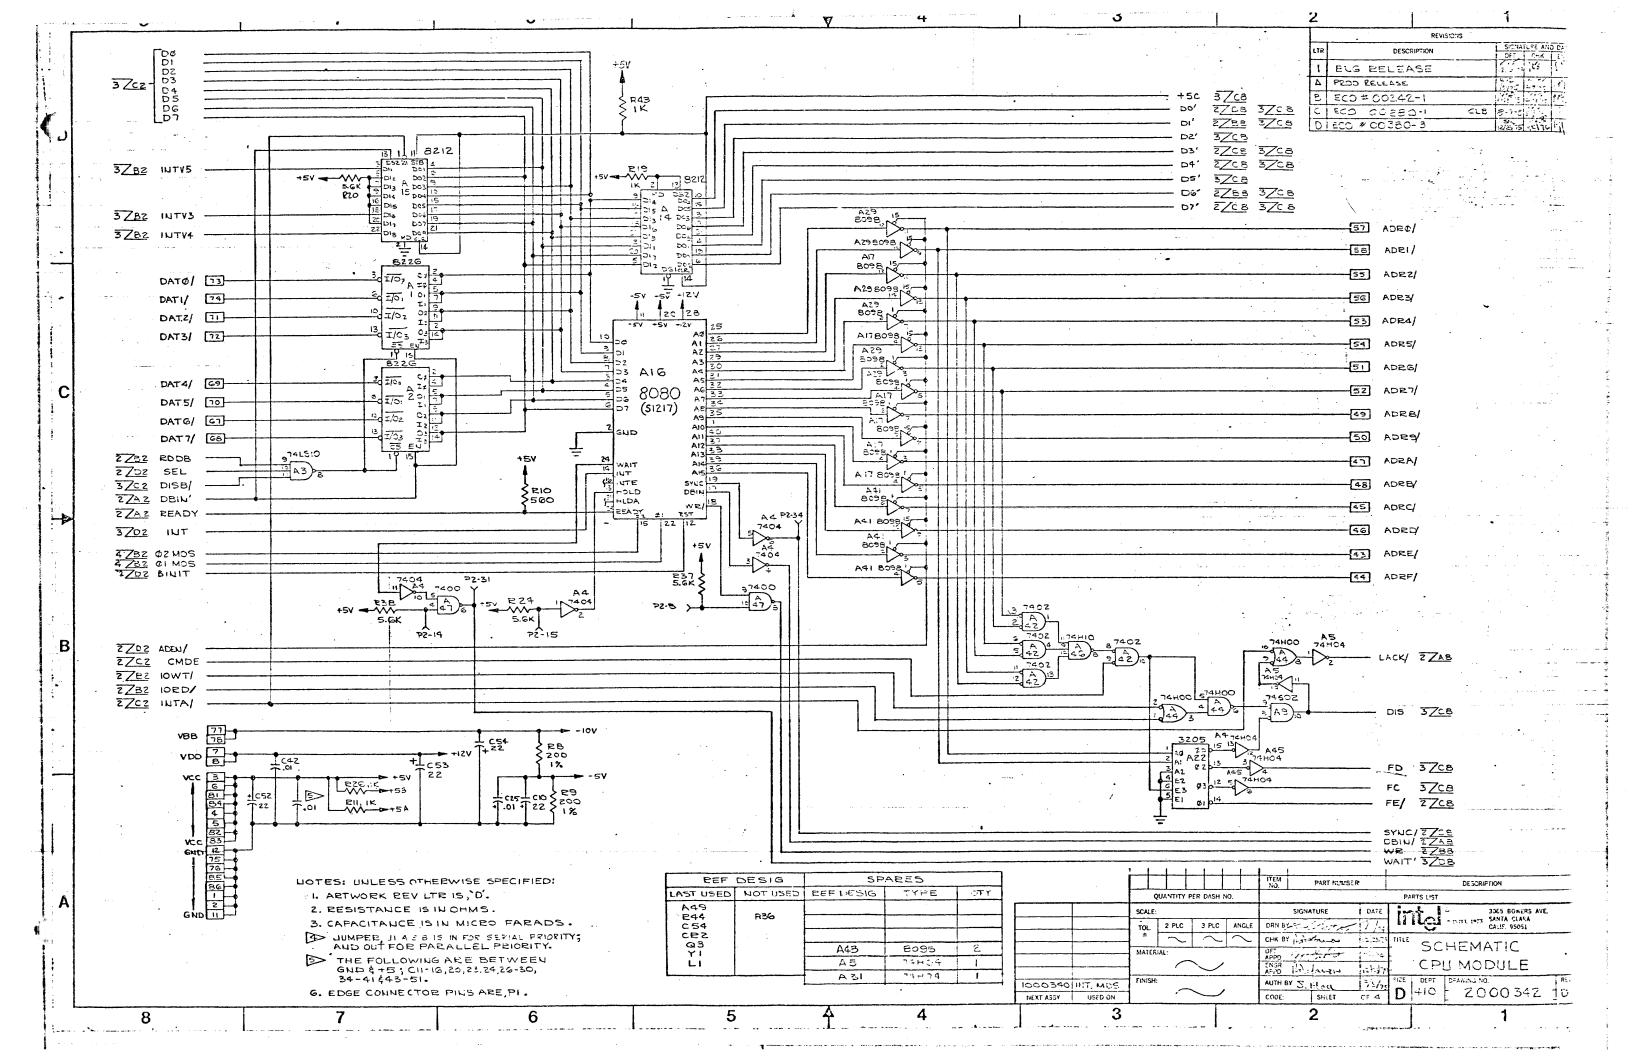

## MODULES

1000292 - OUTLINE DRAWING

1000292 \ 2000614 \rightarrow - 16K x 8/450 RAM

1000305 \ 2000307 \rightarrow - Motherboard

1000340 \ 2000342 \rightarrow - CPU

1000343 \ 2000345 \rightarrow - Front Panel Control