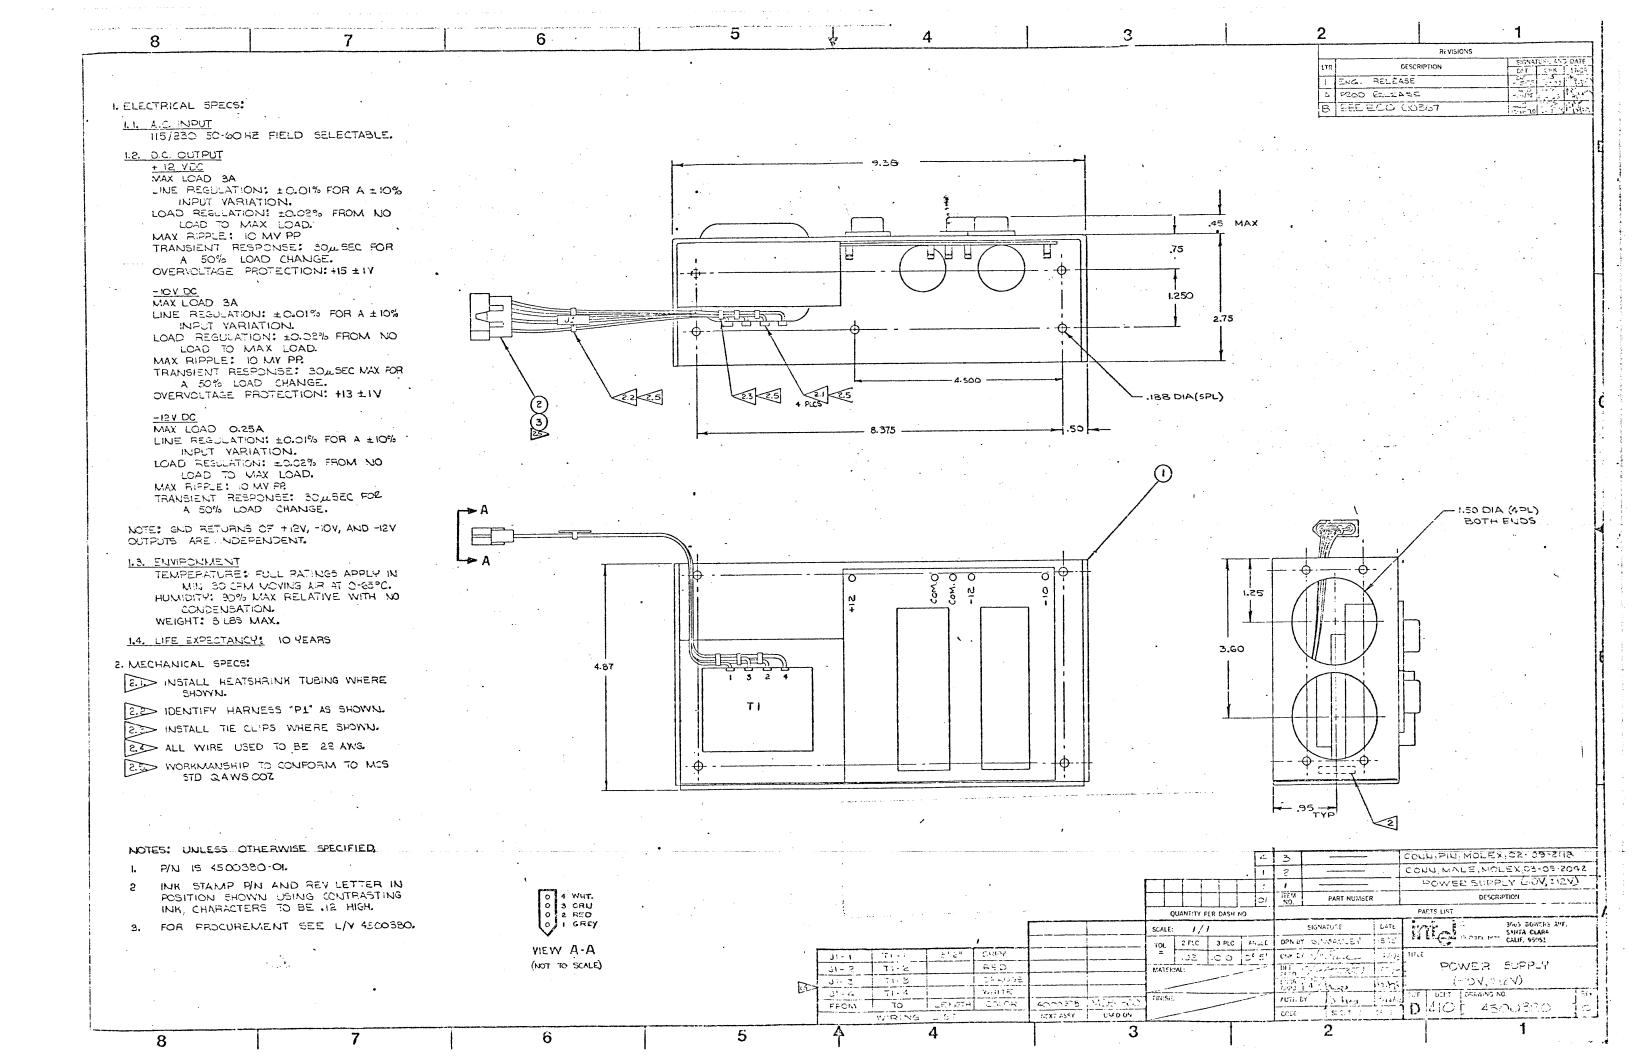

### SYSTEM POWER

4000379 - POWER SUPPLY (5V)

4000380 - POWER SUPPLY (-10 ± 12V)

2000404 - AC/DC POWER DISTRIBUTION