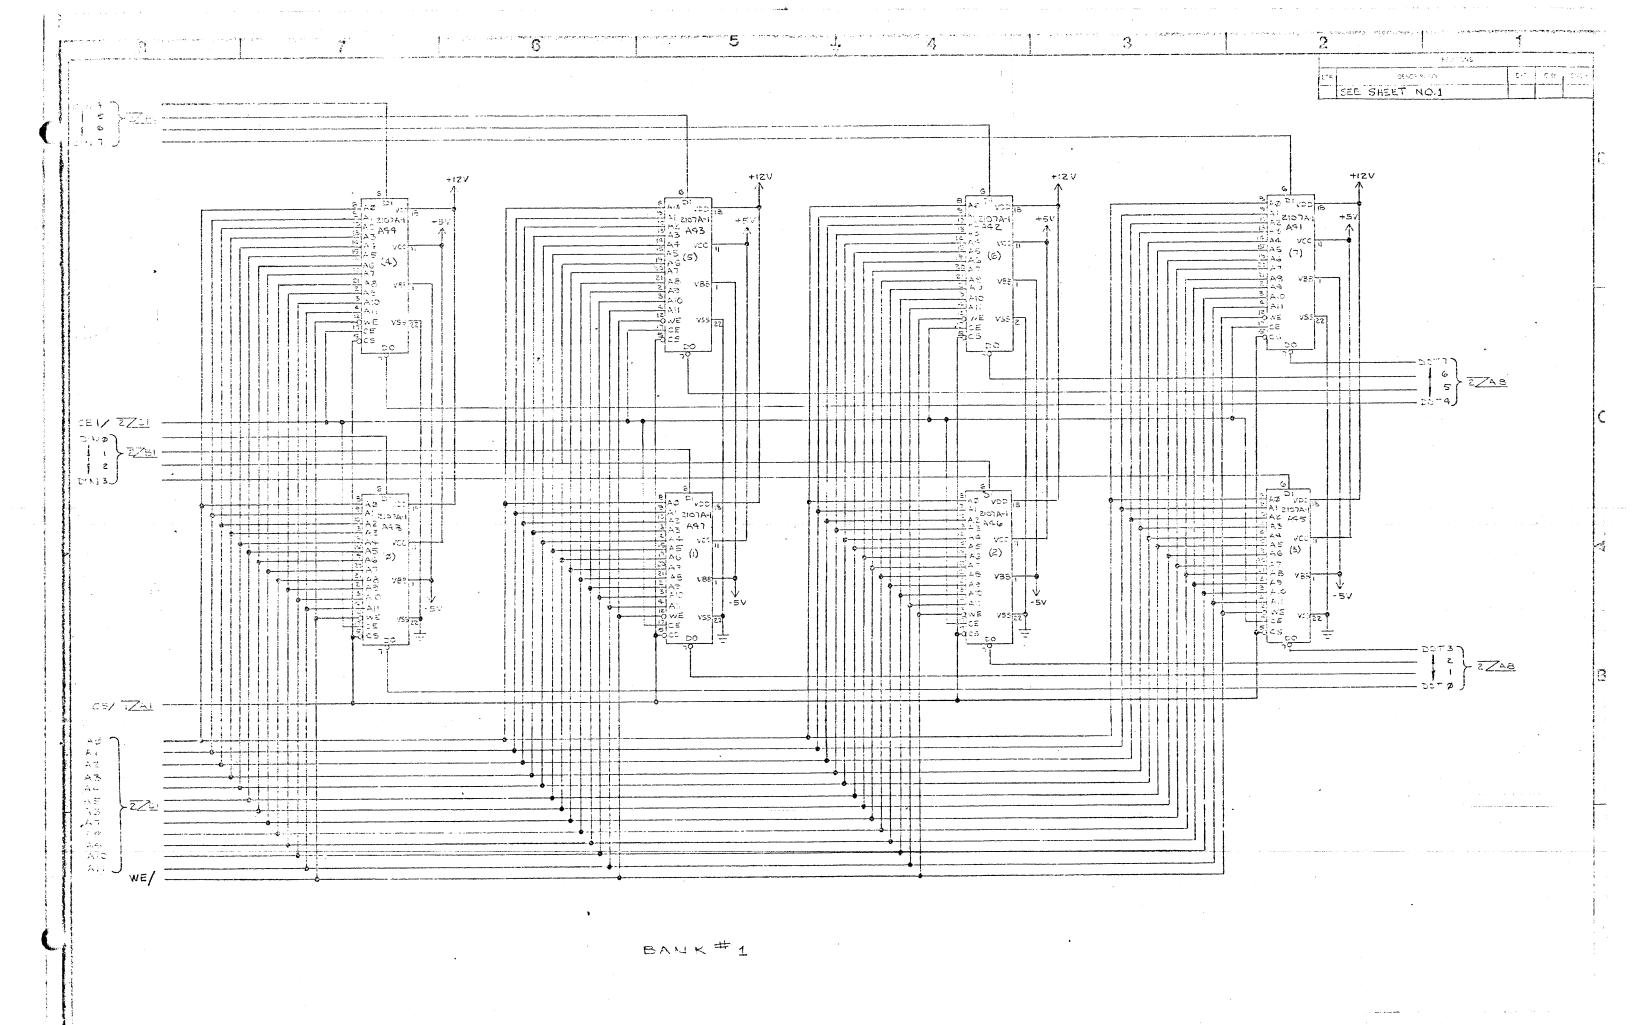

## MODULES

1000292 - OUTLINE DRAWING

1000292 \ 2000614 \rightarrow - 16K x 8/450 RAM

1000305 \ 2000307 \rightarrow - Motherboard

1000340 \ 2000342 \rightarrow - CPU

1000343 \ 2000345 \rightarrow - Front Panel Control