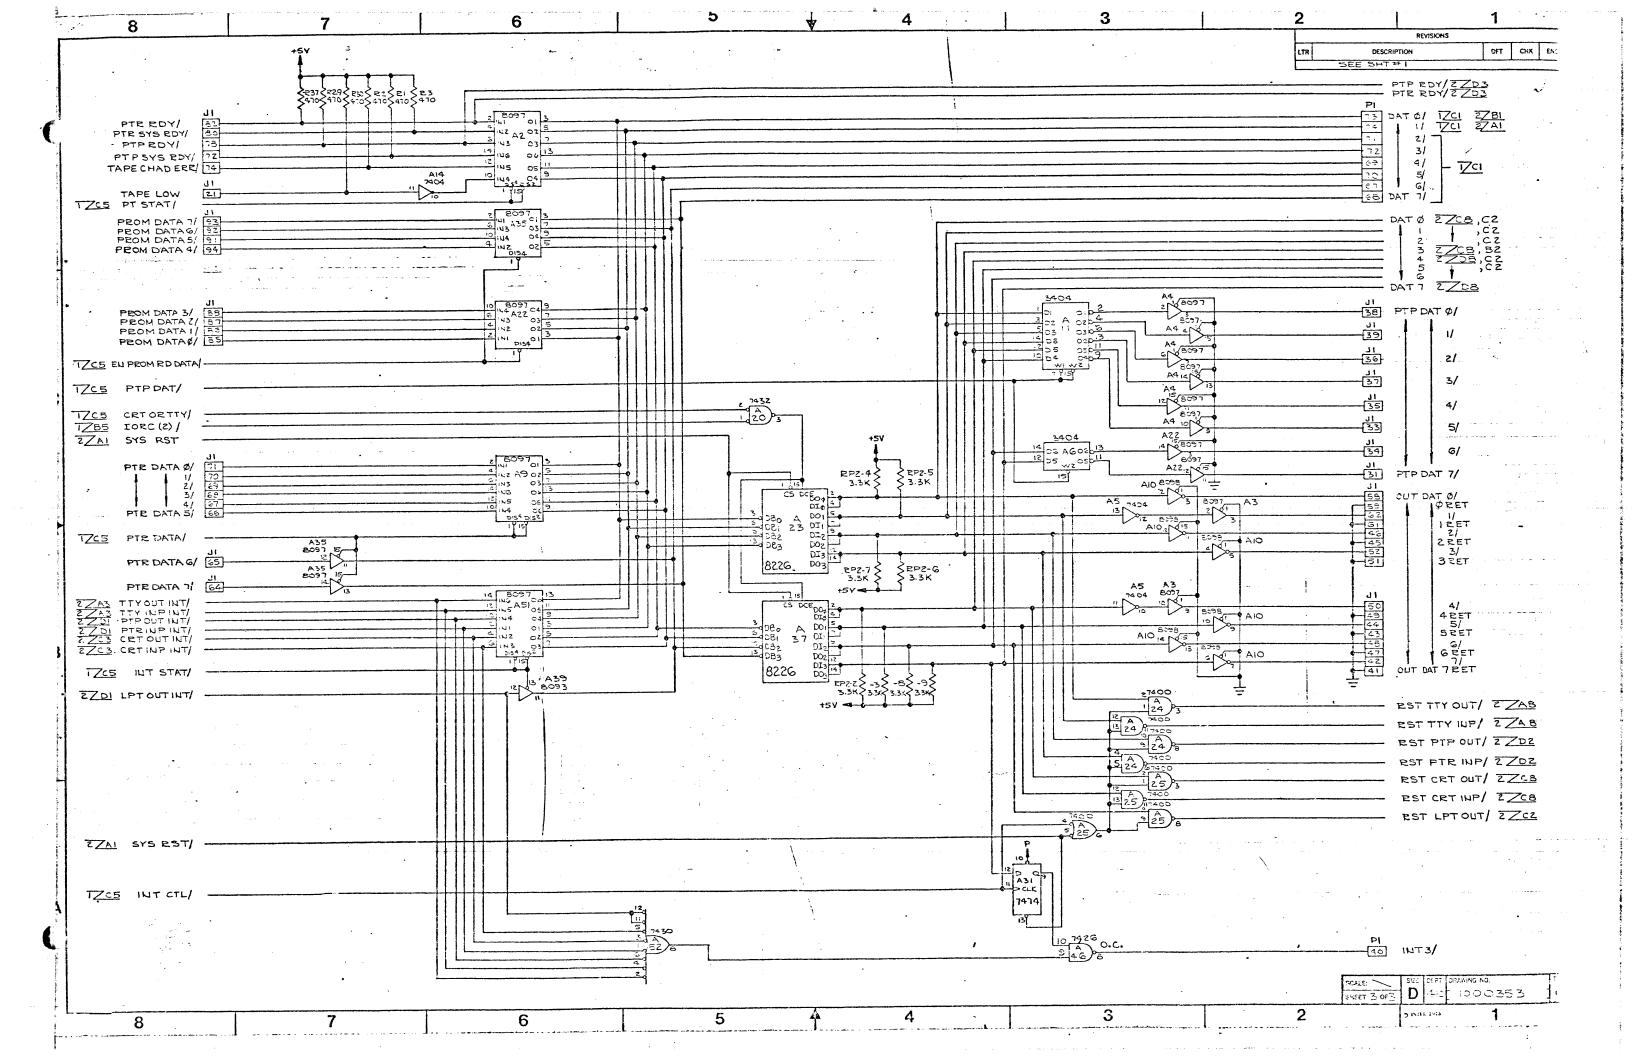

 $\frac{1000351}{2000353}$  - Monitor

HARNESS AND CABLE ASSEMBLIES

4000376 - MONITOR HARNESS

4000415 - TELETYPE CABLE ASSEMBLY