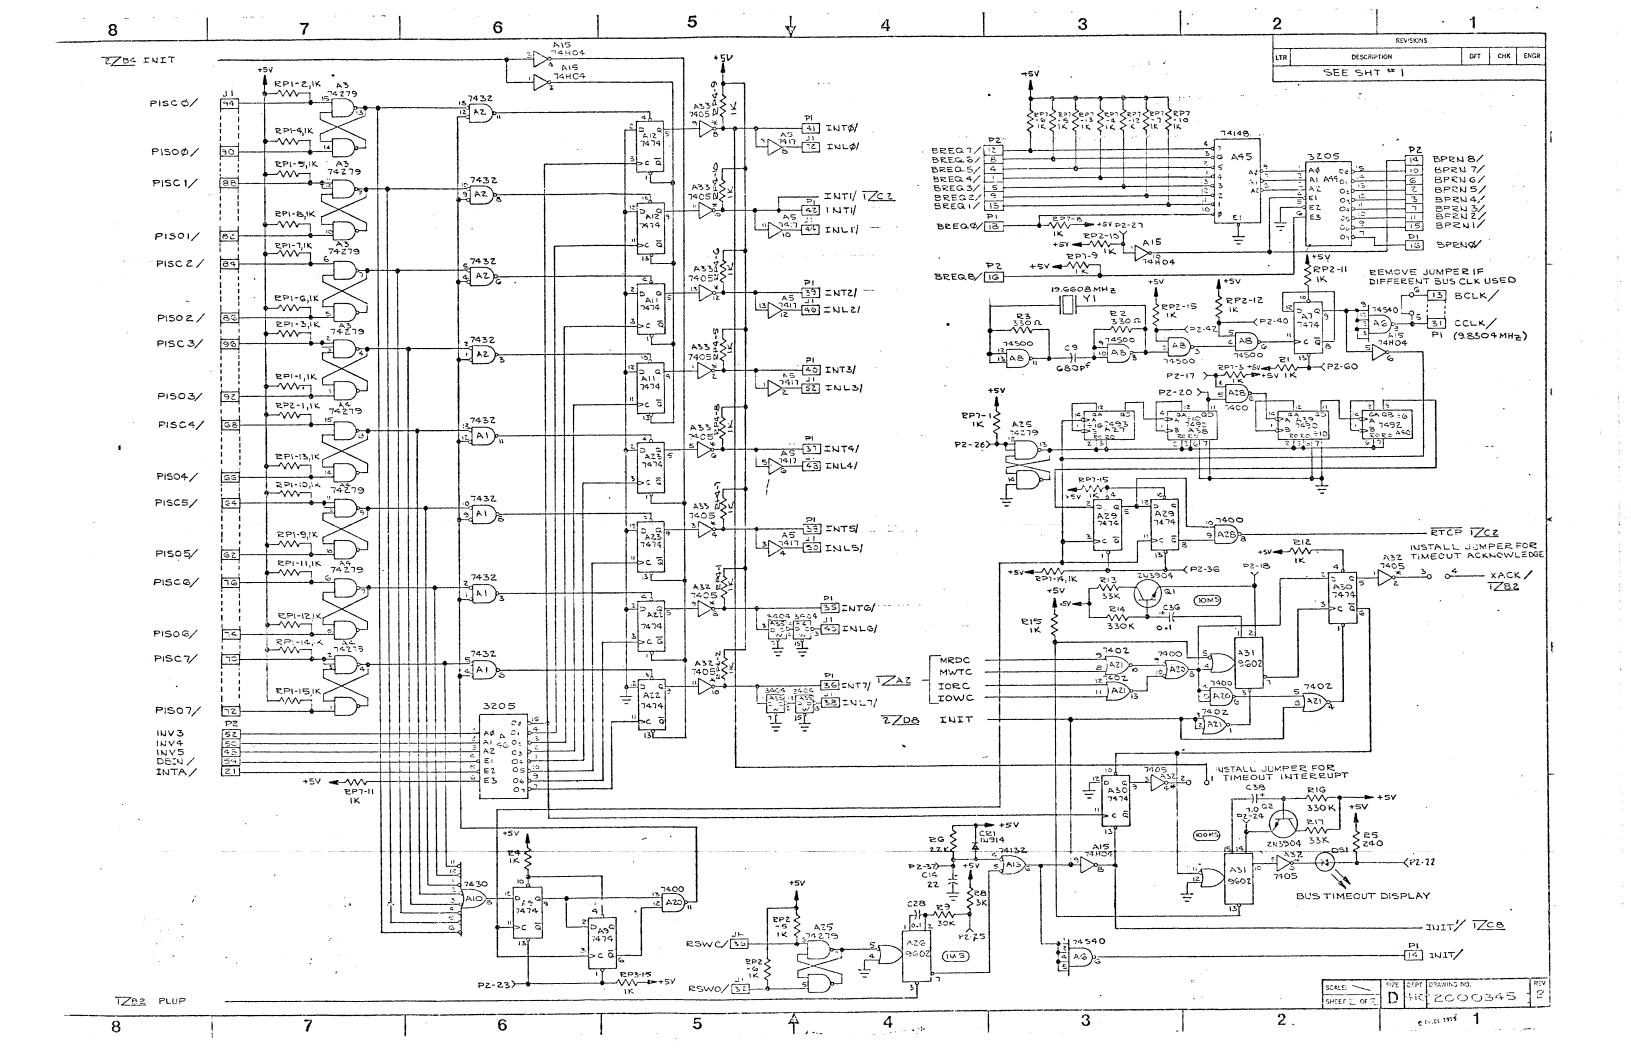

## MODULES

1000292 - OUTLINE DRAWING

1000292 \ 2000614 \rightarrow - 16K x 8/450 RAM

1000305 \ 2000307 \rightarrow - Motherboard

1000340 \ 2000342 \rightarrow - CPU

1000343 \ 2000345 \rightarrow - Front Panel Control