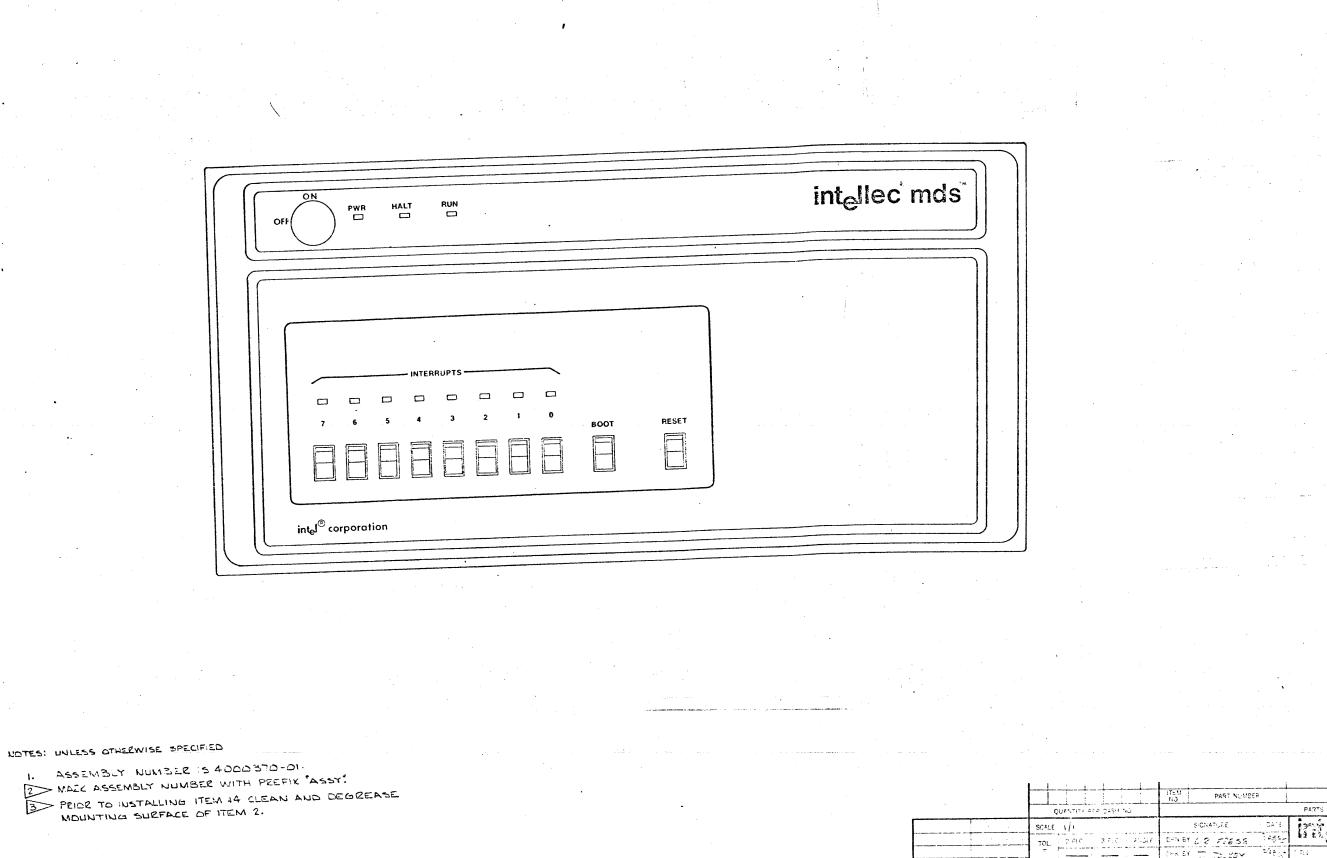

#### MAJOR ASSEMBLIES

4000370 - FRONT PANEL

4000374 - FRONT PANEL CABLE & DISPLAY

4000389 - REAR PANEL ASSEMBLY

3000390 - REAR PANEL

4000442 - CHASSIS

DESCRIPTION

FRONT PANEL ASSEMBLY

D 45 4000370

A PROD RELEASE

6

8