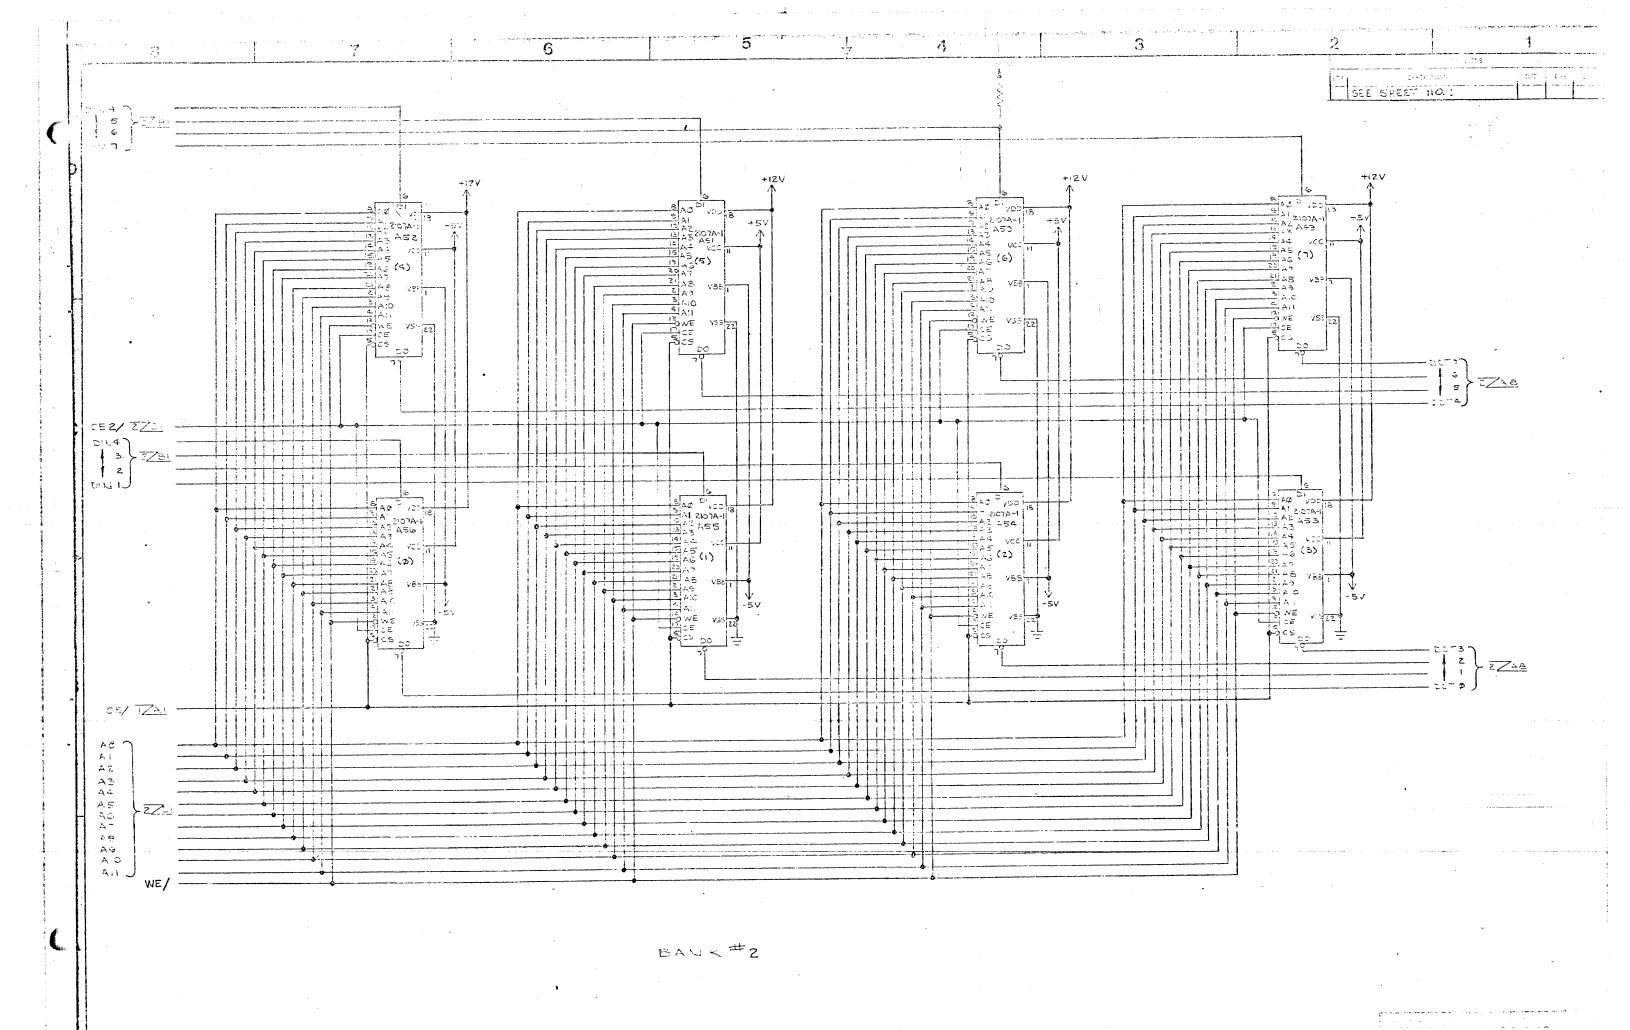

## MODULES

1000292 - OUTLINE DRAWING

1000292 \ 2000614 \rightarrow - 16K x 8/450 RAM

1000305 \ 2000307 \rightarrow - Motherboard

1000340 \ 2000342 \rightarrow - CPU

1000343 \ 2000345 \rightarrow - Front Panel Control