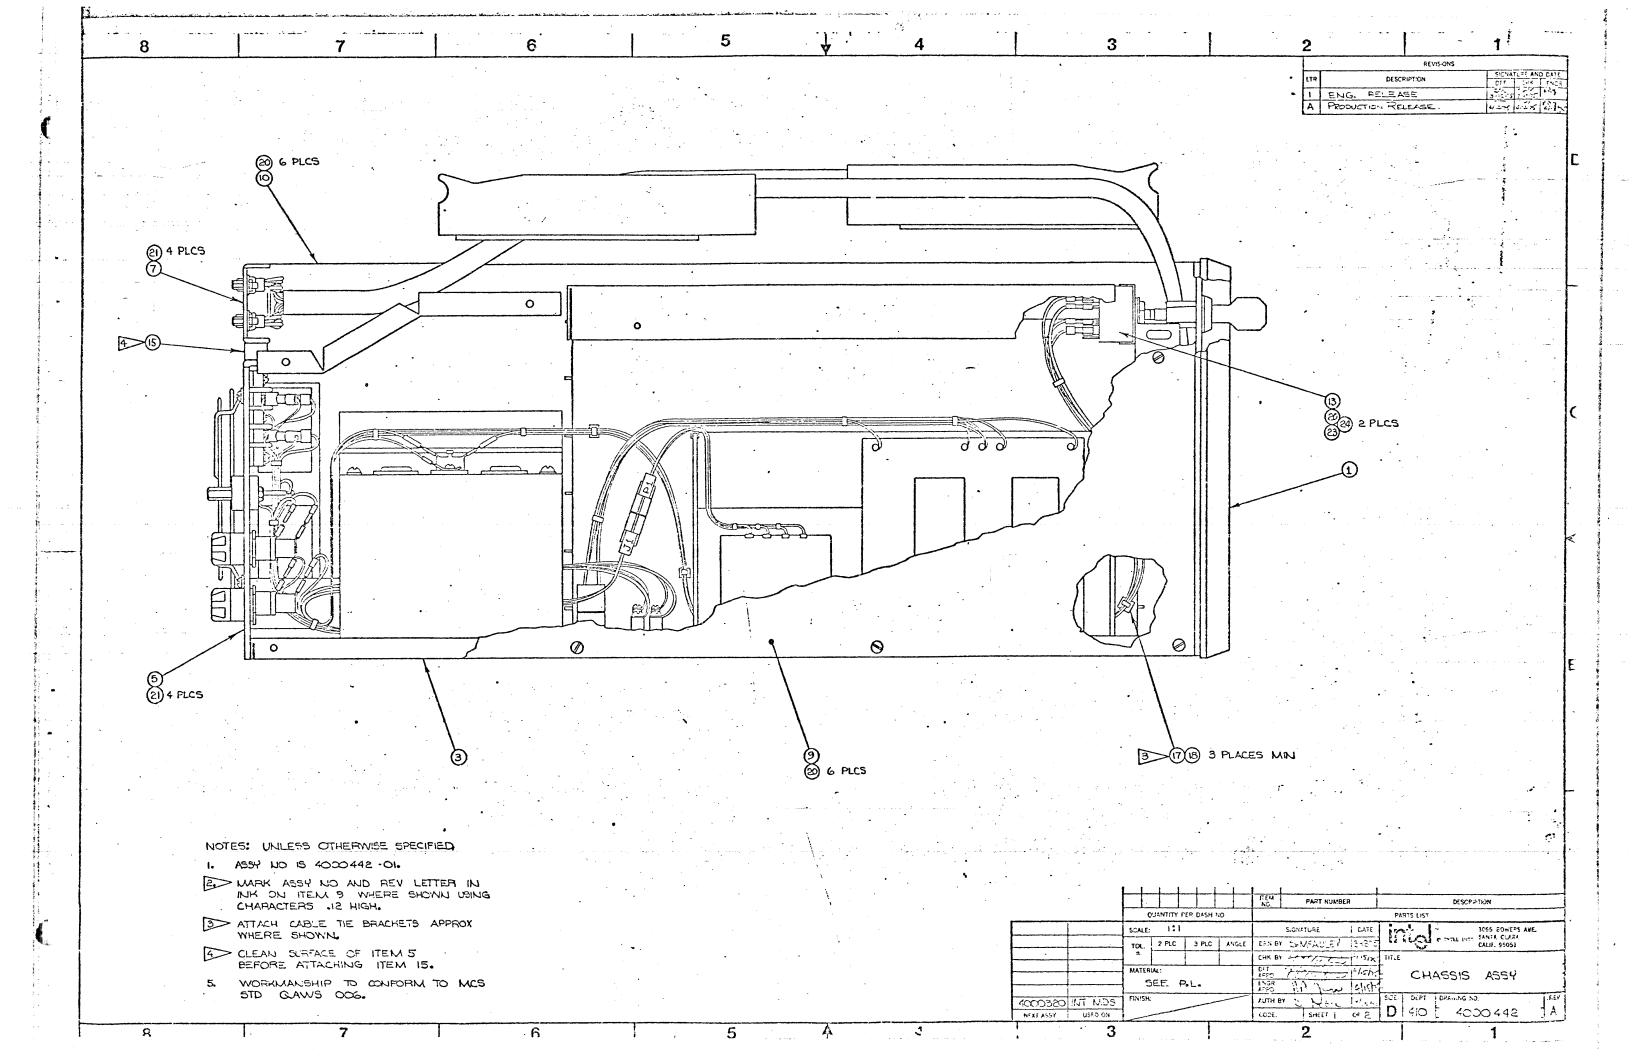

#### MAJOR ASSEMBLIES

4000370 - FRONT PANEL

4000374 - FRONT PANEL CABLE & DISPLAY

4000389 - REAR PANEL ASSEMBLY

3000390 - REAR PANEL

4000442 - CHASSIS

DESCRIPTION

FRONT PANEL ASSEMBLY