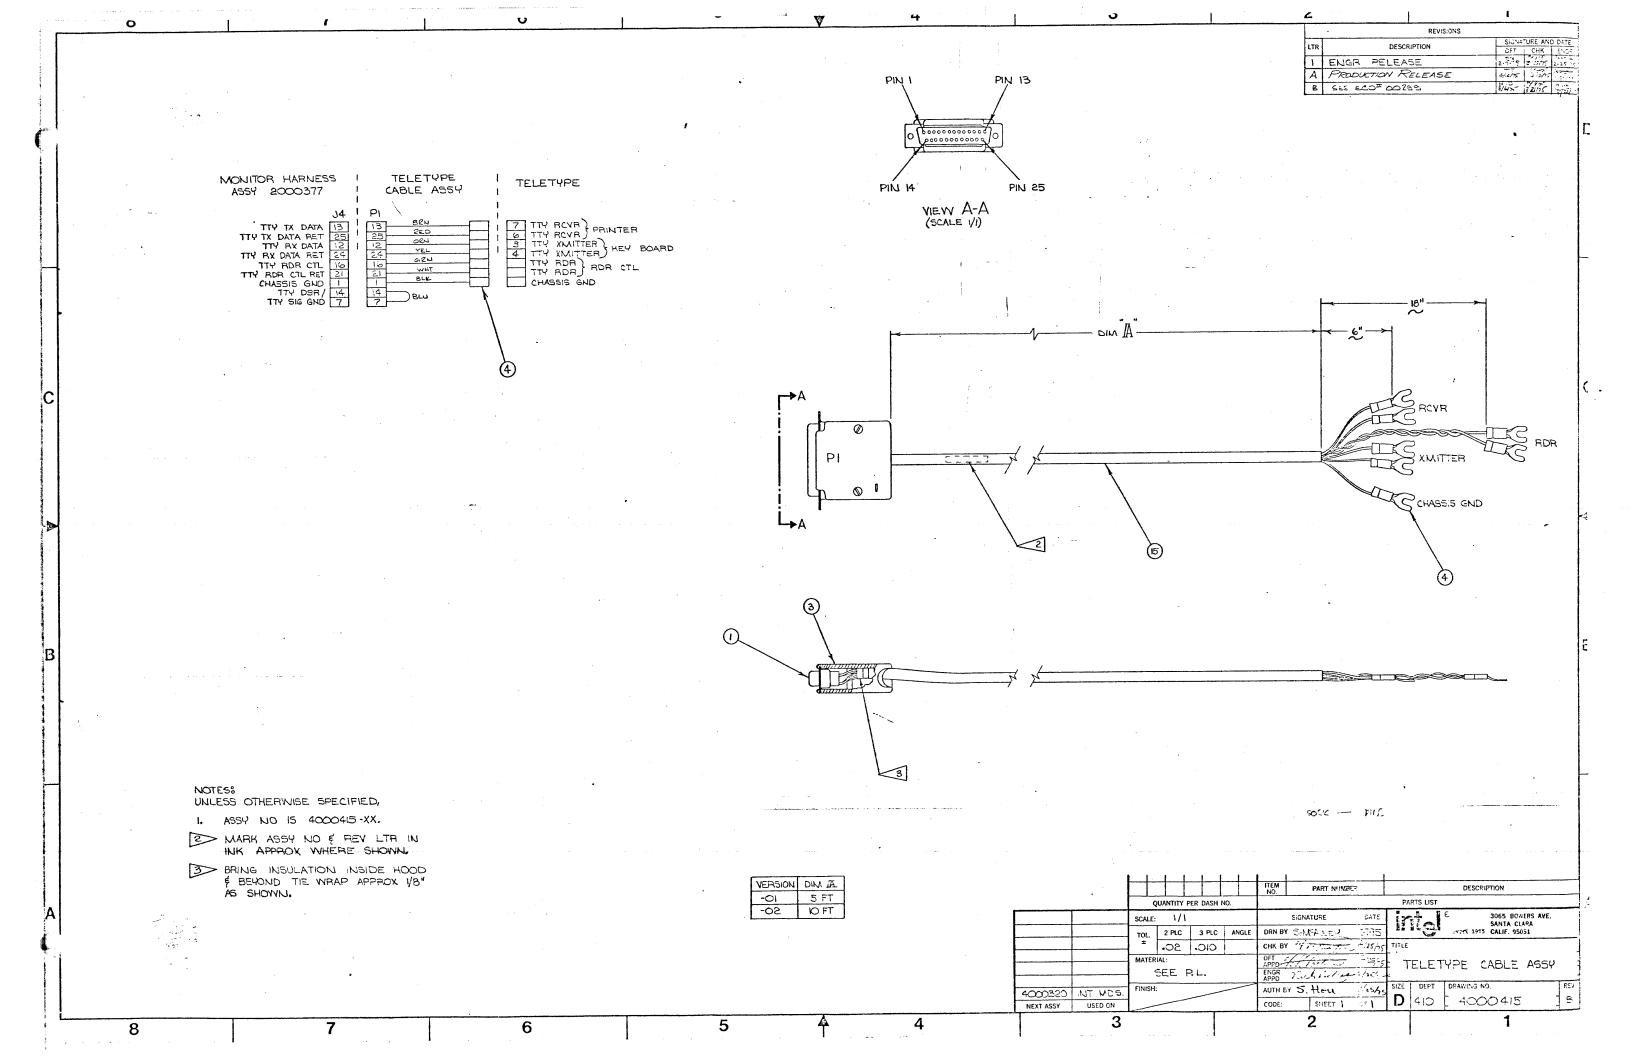

 $\frac{1000351}{2000353}$  - Monitor

HARNESS AND CABLE ASSEMBLIES

4000376 - MONITOR HARNESS

4000415 - TELETYPE CABLE ASSEMBLY