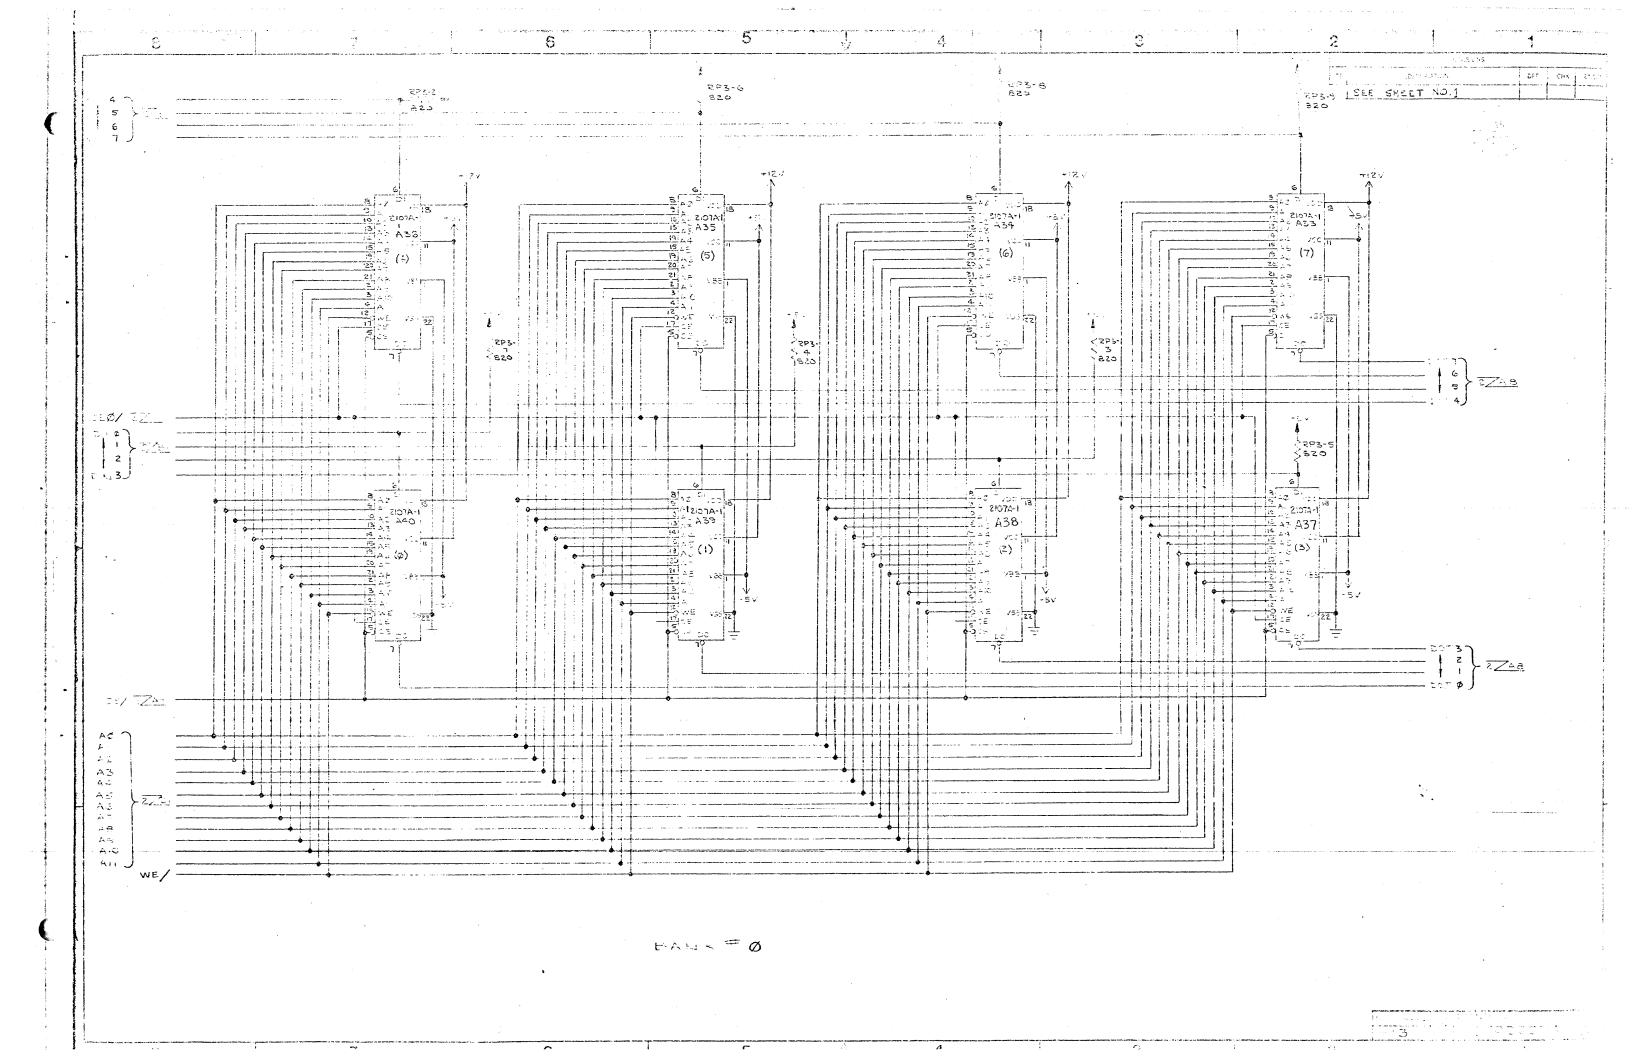

## MODULES

1000292 - OUTLINE DRAWING

1000292 \ 2000614 \rightarrow - 16K x 8/450 RAM

1000305 \ 2000307 \rightarrow - Motherboard

1000340 \ 2000342 \rightarrow - CPU

1000343 \ 2000345 \rightarrow - Front Panel Control