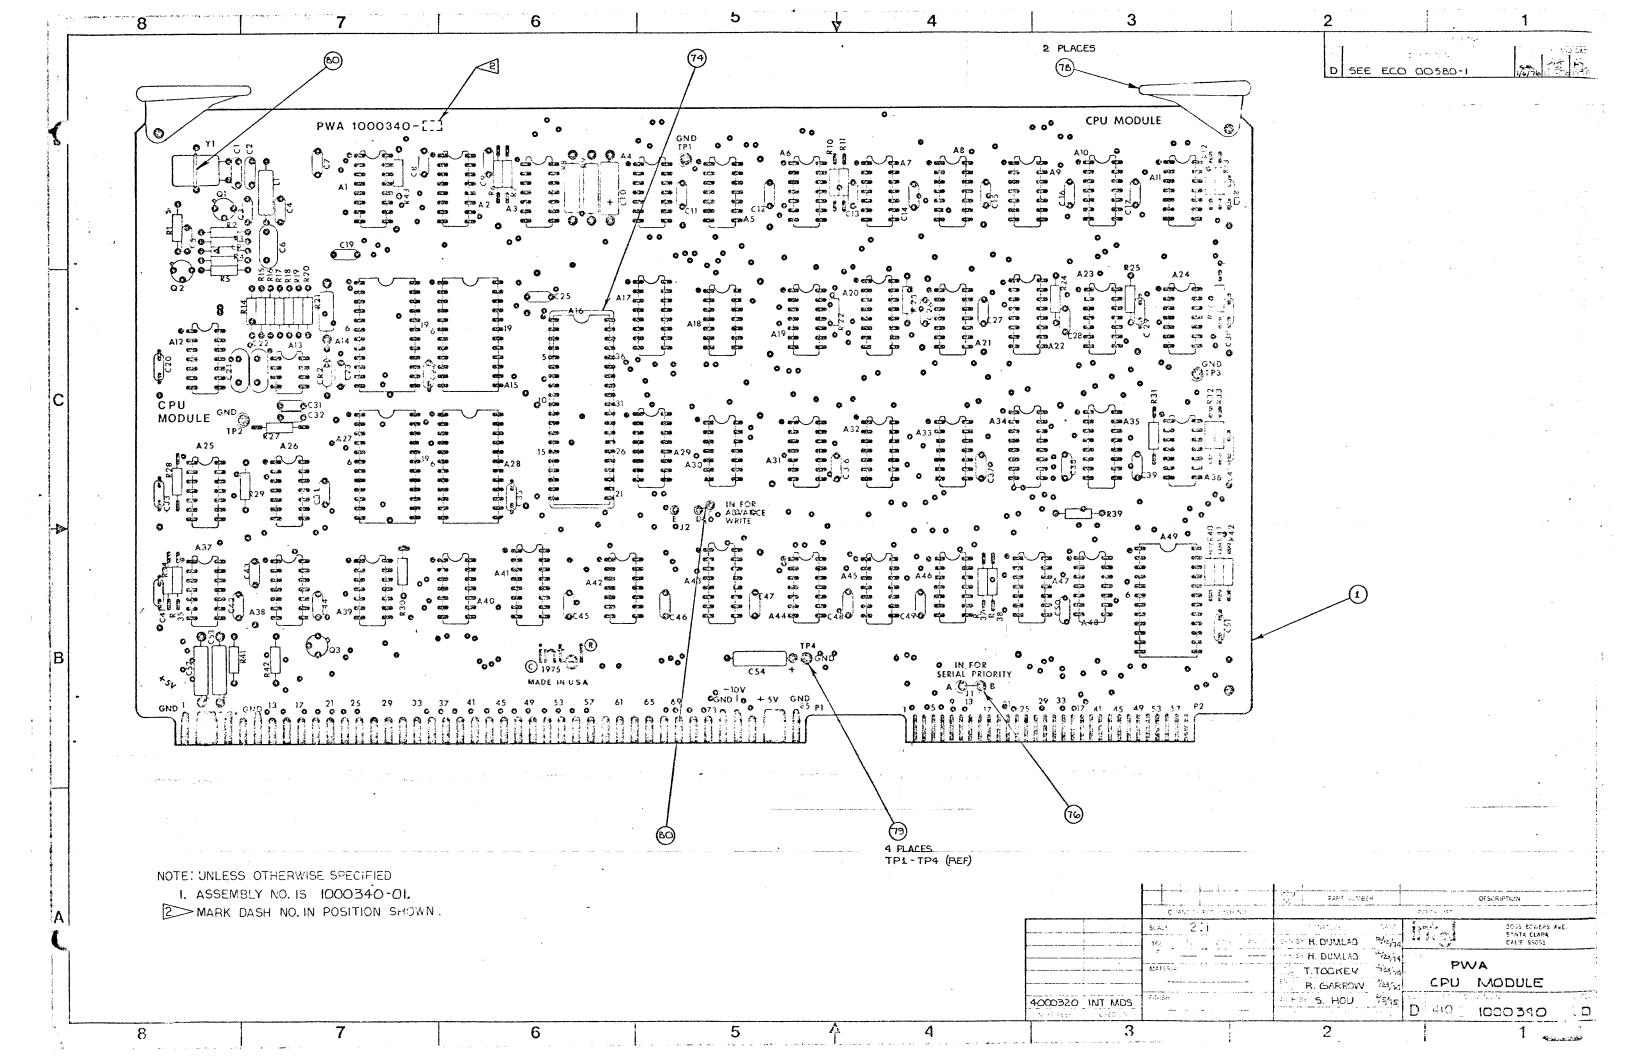

## MODULES

1000292 - OUTLINE DRAWING

1000292 \ 2000614 \rightarrow - 16K x 8/450 RAM

1000305 \ 2000307 \rightarrow - Motherboard

1000340 \ 2000342 \rightarrow - CPU

1000343 \ 2000345 \rightarrow - Front Panel Control