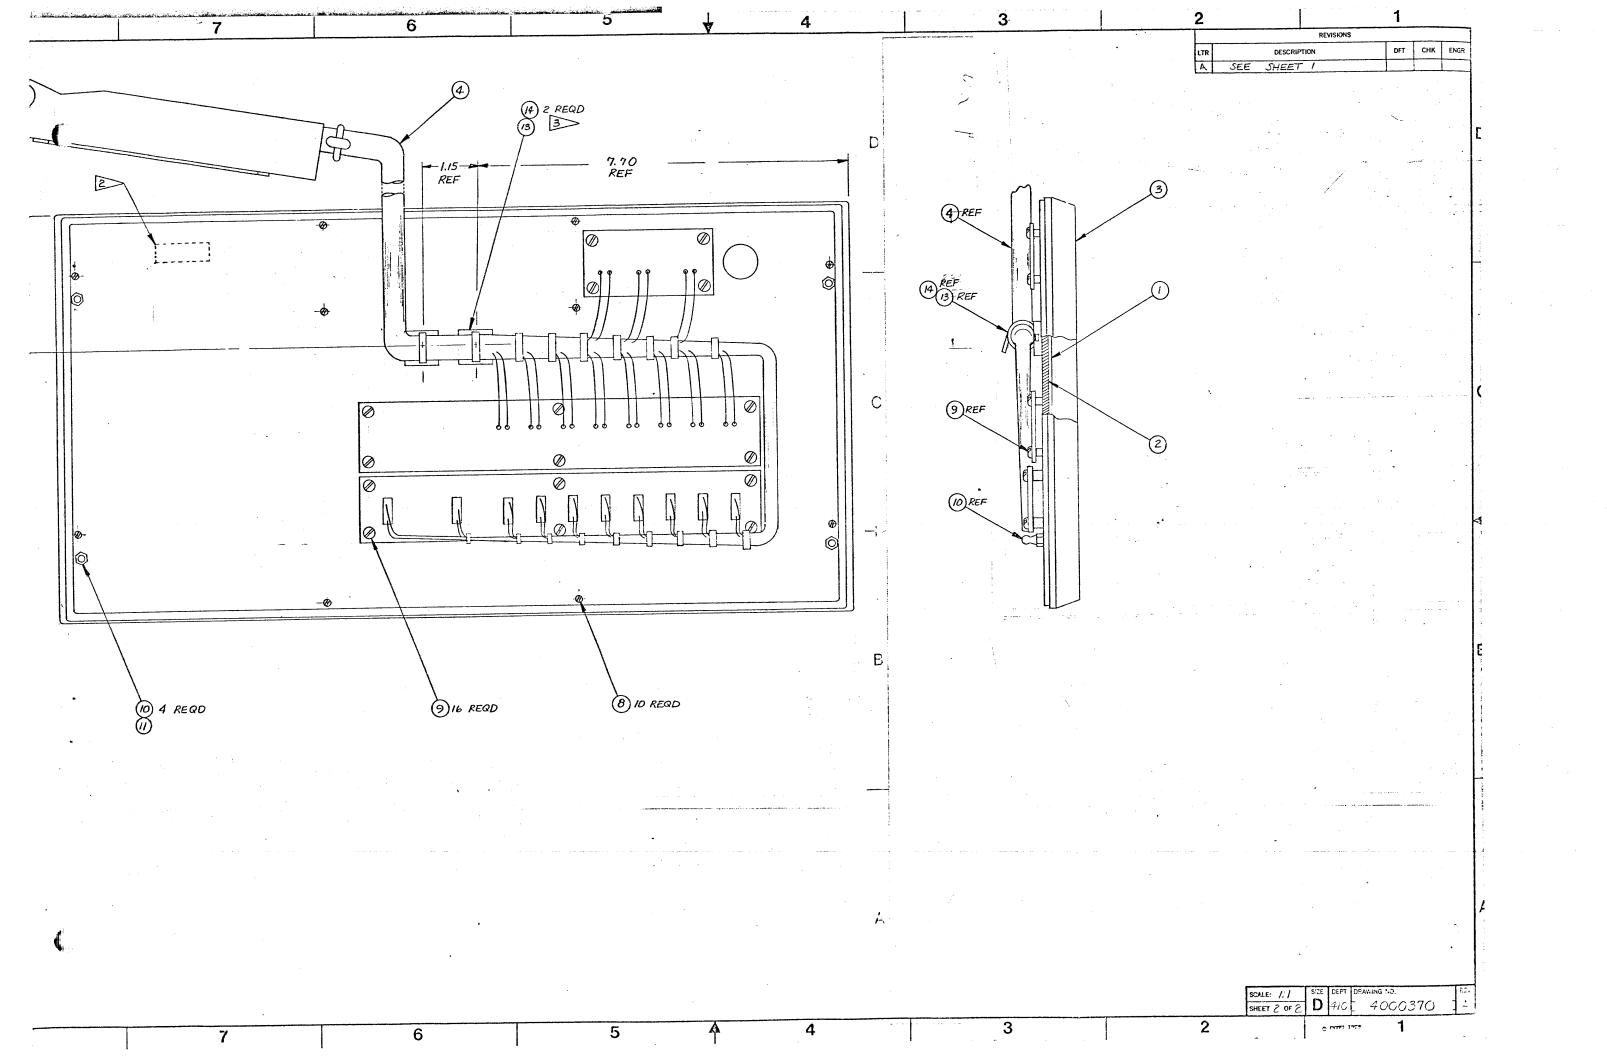

#### MAJOR ASSEMBLIES

4000370 - FRONT PANEL

4000374 - FRONT PANEL CABLE & DISPLAY

4000389 - REAR PANEL ASSEMBLY

3000390 - REAR PANEL

4000442 - CHASSIS

DESCRIPTION

FRONT PANEL ASSEMBLY

D 45 4000370

A PROD RELEASE

6

8