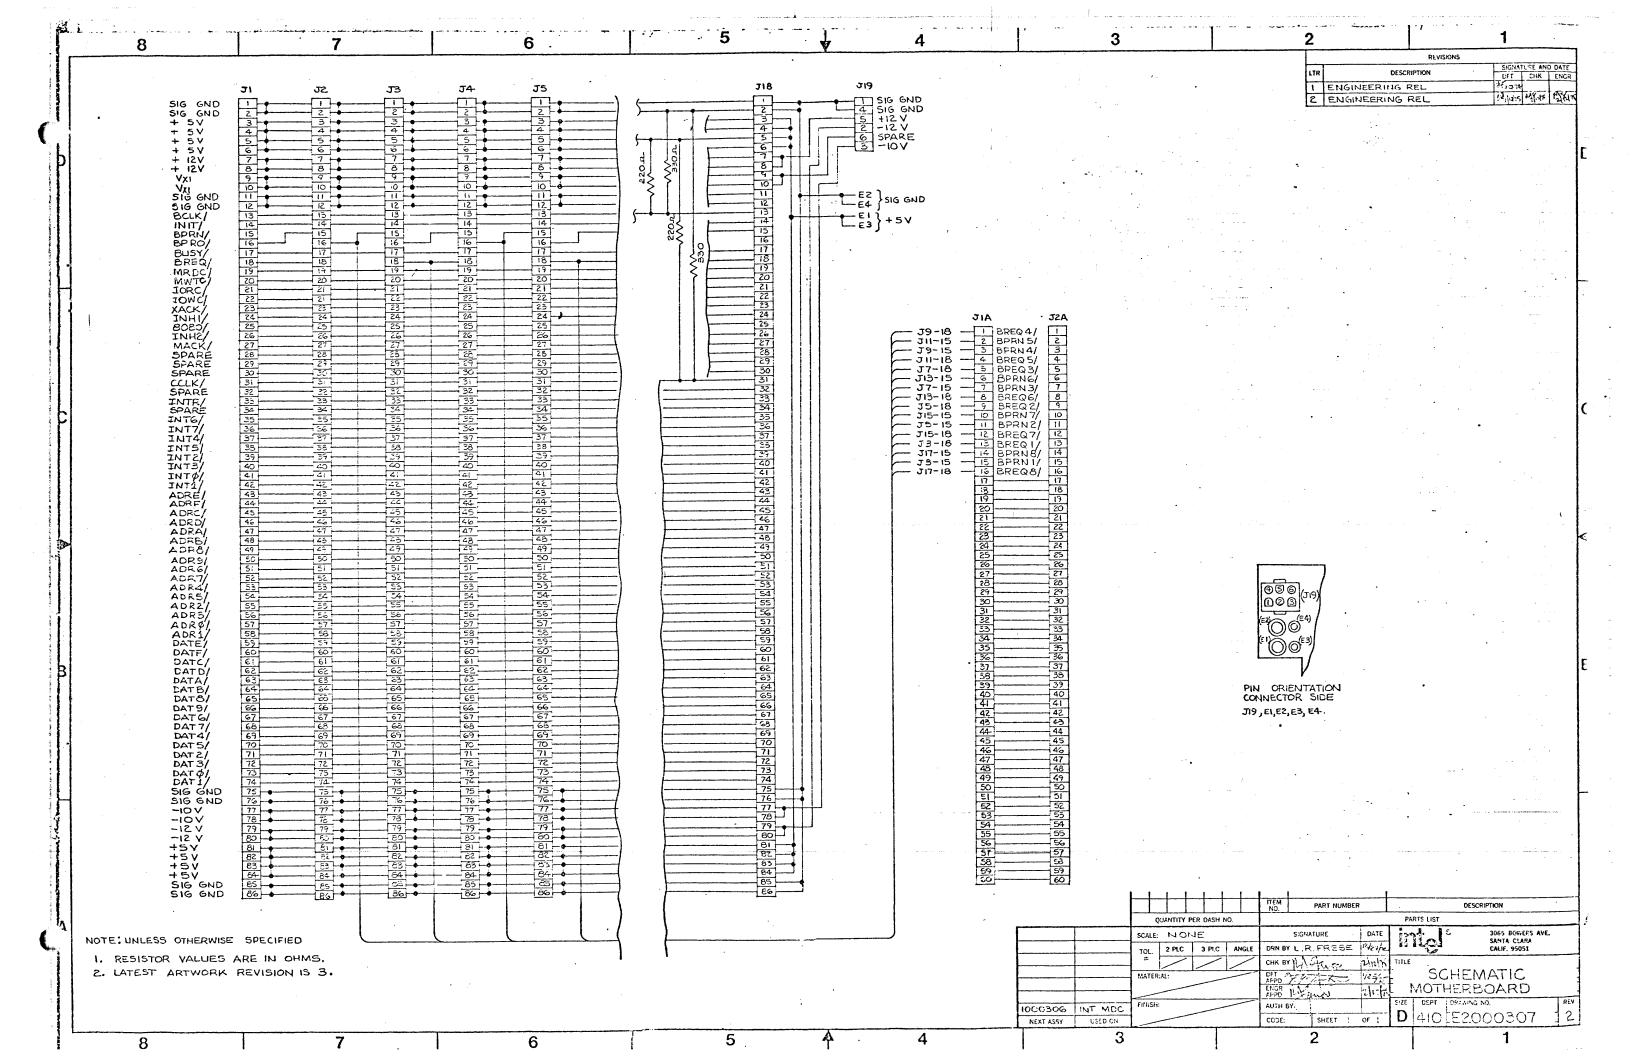

## MODULES

1000292 - OUTLINE DRAWING

1000292 \ 2000614 \rightarrow - 16K x 8/450 RAM

1000305 \ 2000307 \rightarrow - Motherboard

1000340 \ 2000342 \rightarrow - CPU

1000343 \ 2000345 \rightarrow - Front Panel Control