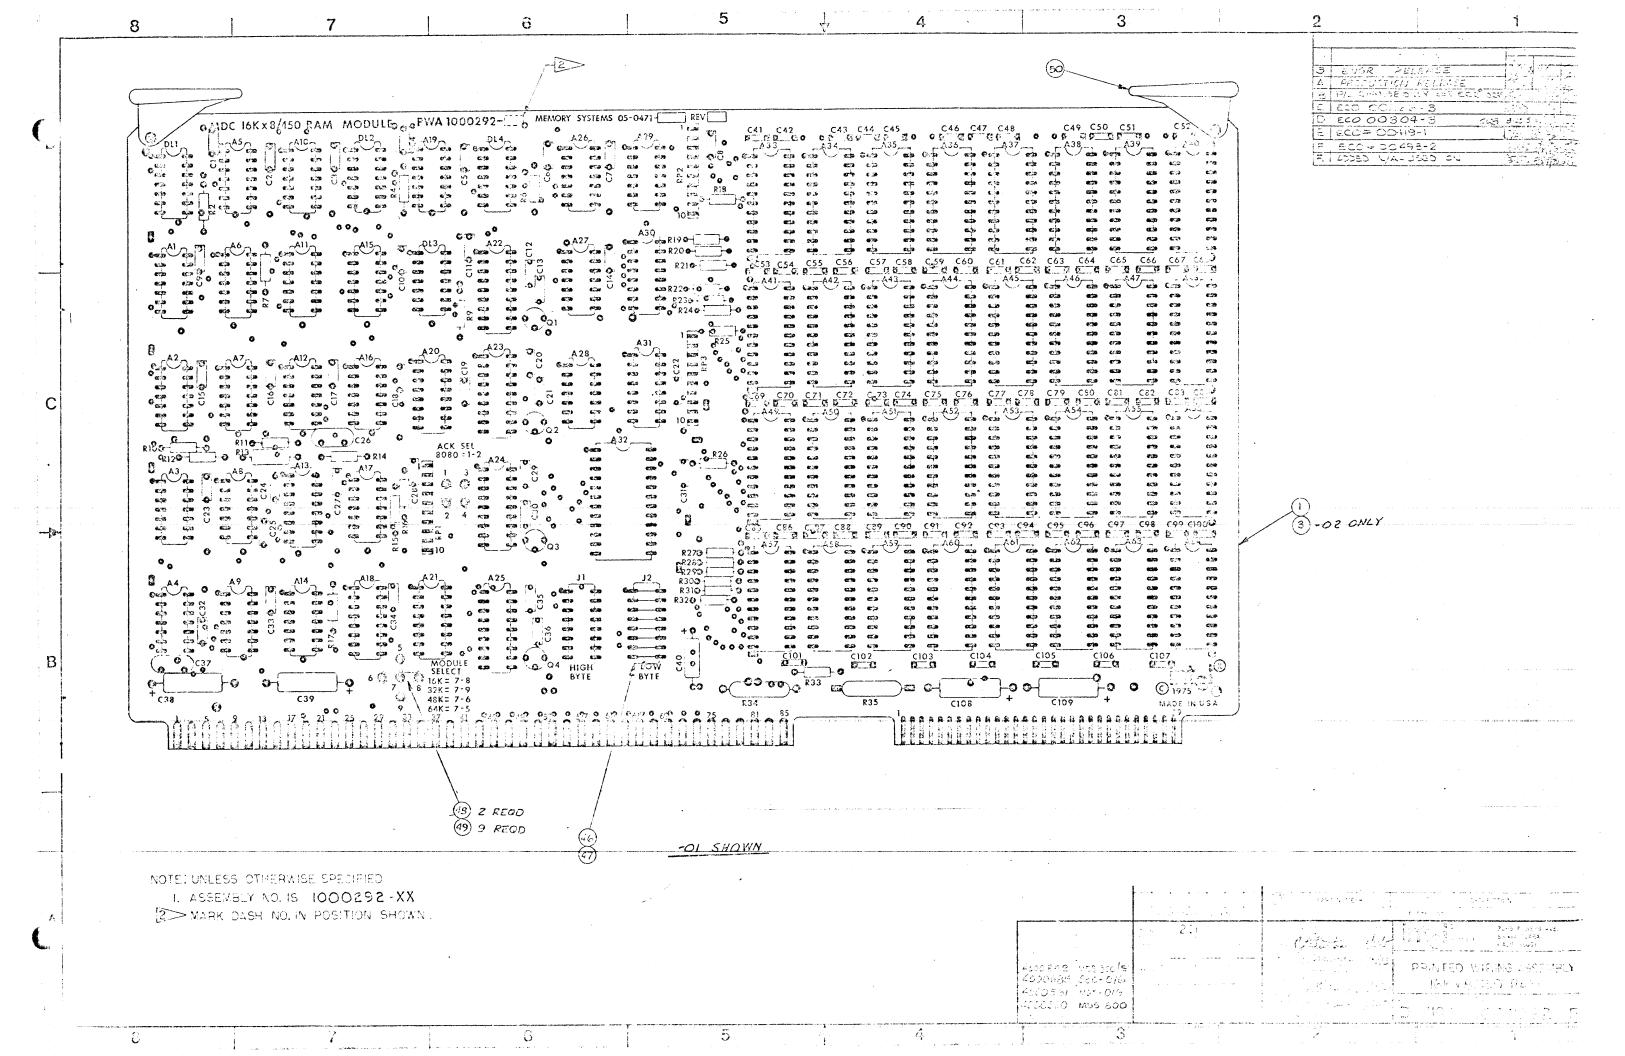

## MODULES

1000292 - OUTLINE DRAWING

1000292 \ 2000614 \rightarrow - 16K x 8/450 RAM

1000305 \ 2000307 \rightarrow - Motherboard

1000340 \ 2000342 \rightarrow - CPU

1000343 \ 2000345 \rightarrow - Front Panel Control