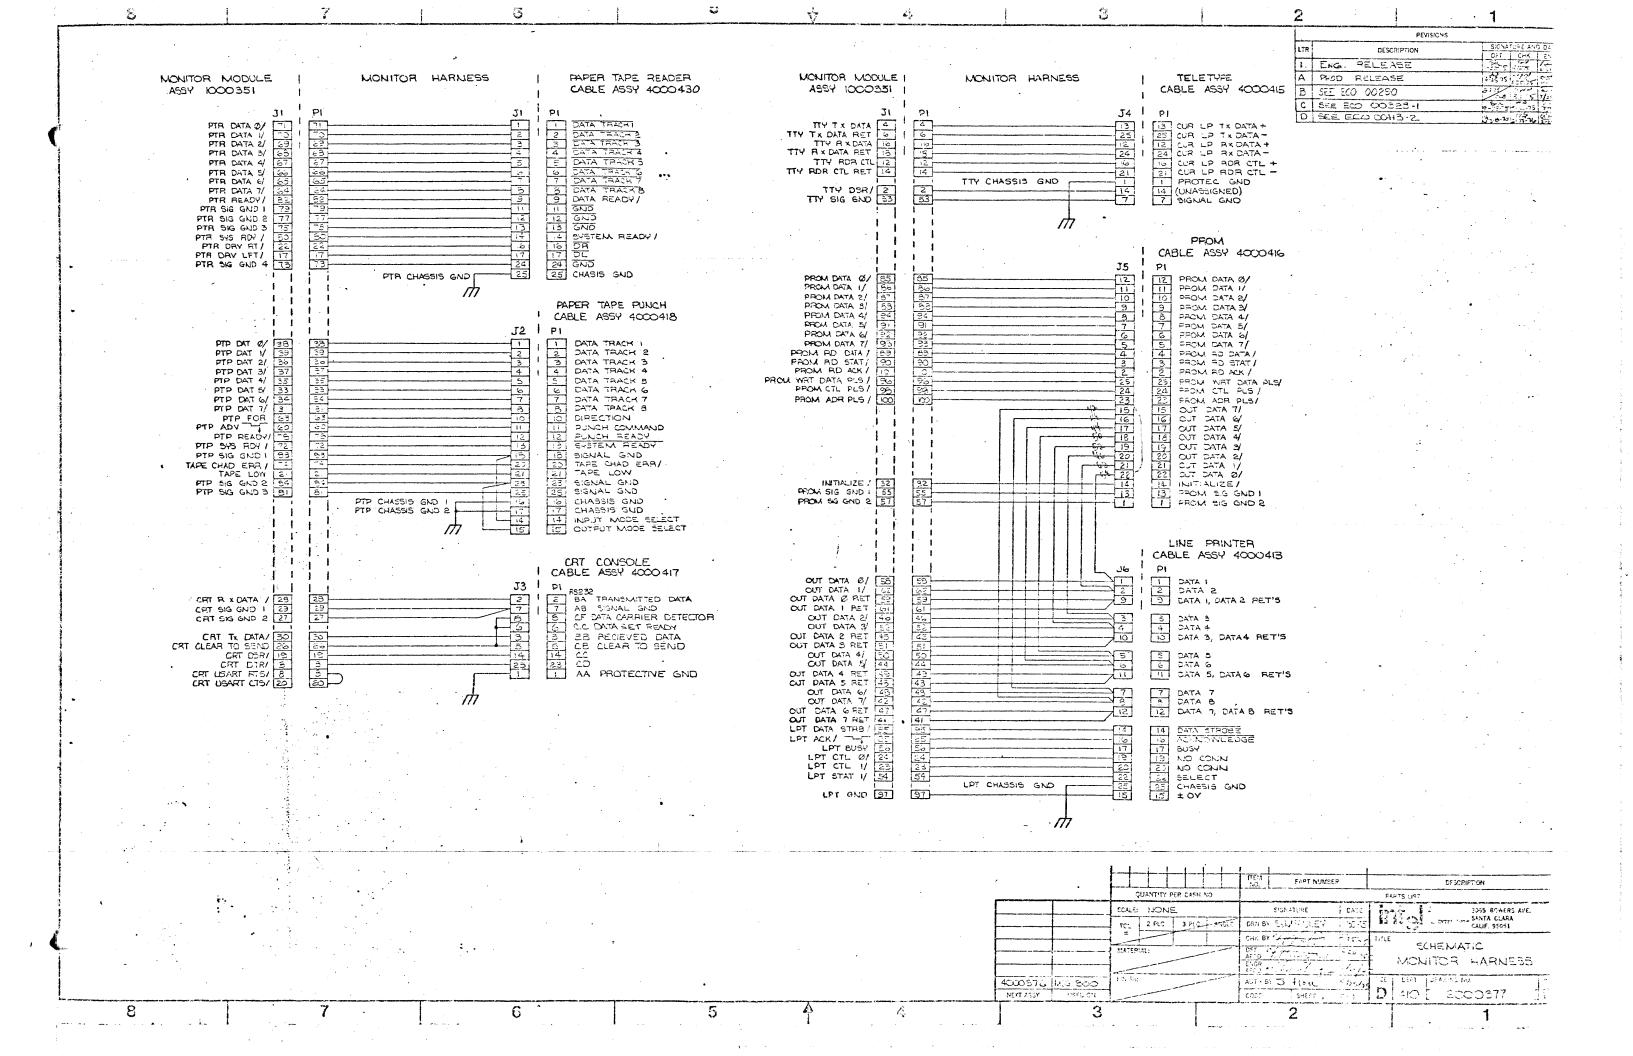

 $\frac{1000351}{2000353}$  - Monitor

HARNESS AND CABLE ASSEMBLIES

4000376 - MONITOR HARNESS

4000415 - TELETYPE CABLE ASSEMBLY