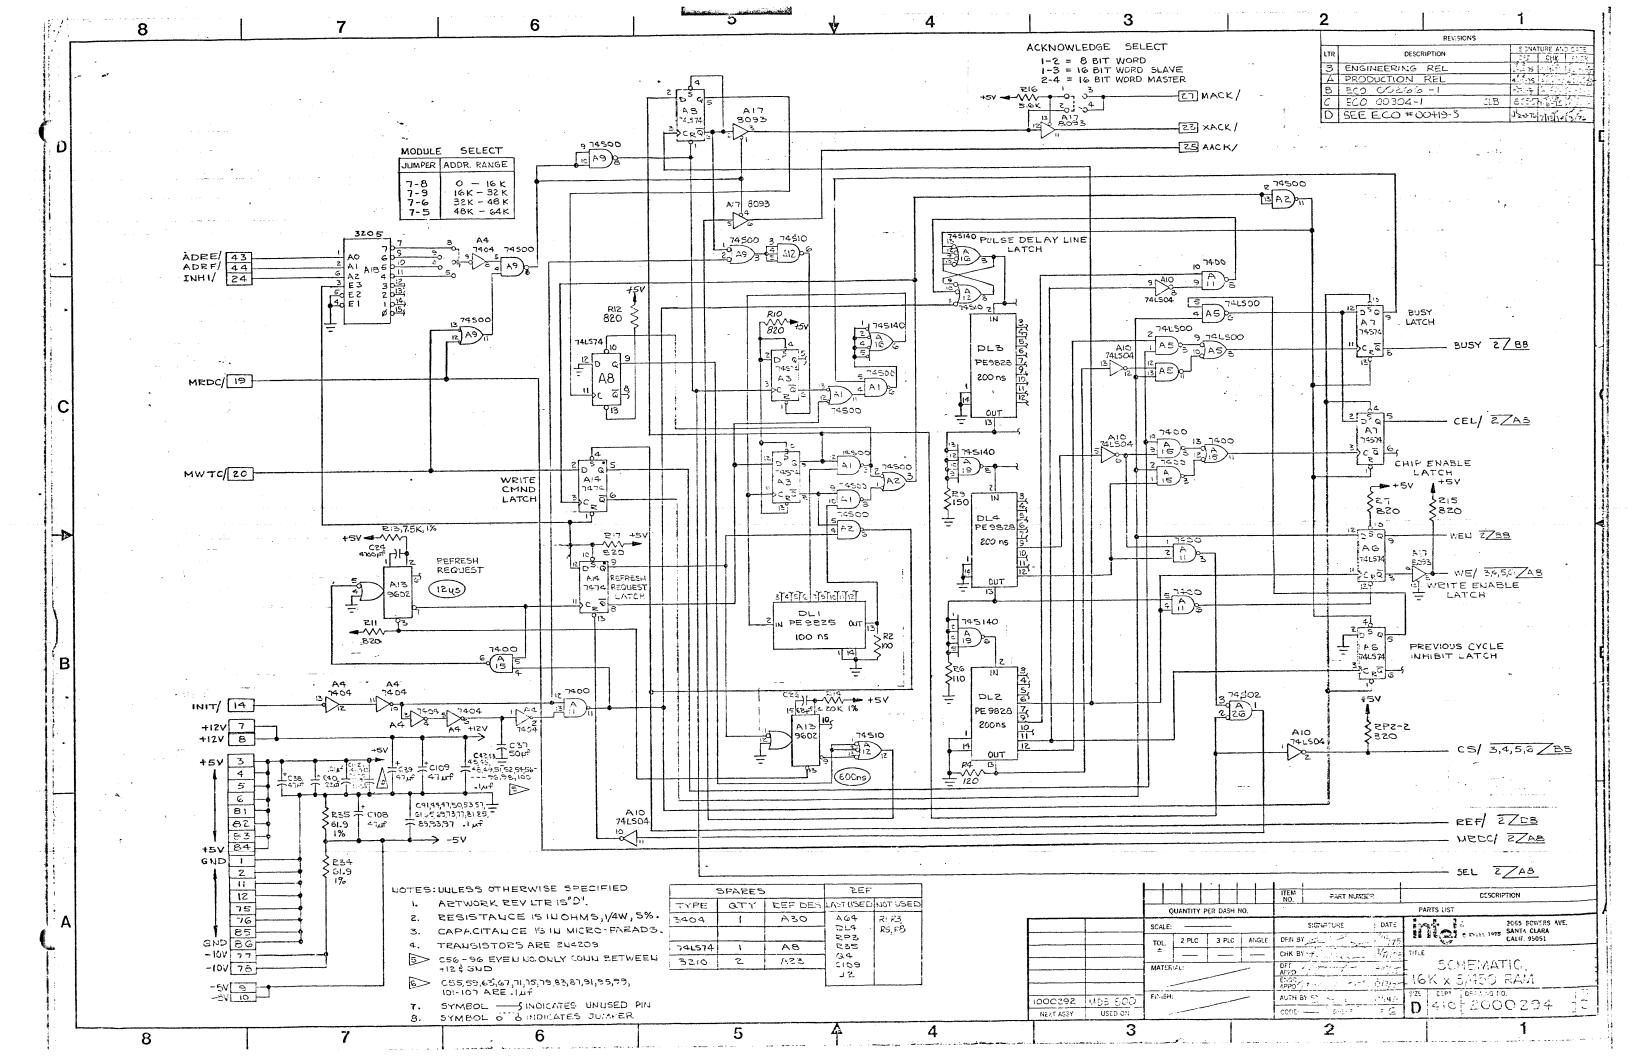

## MODULES

1000292 - OUTLINE DRAWING

1000292 \ 2000614 \rightarrow - 16K x 8/450 RAM

1000305 \ 2000307 \rightarrow - Motherboard

1000340 \ 2000342 \rightarrow - CPU

1000343 \ 2000345 \rightarrow - Front Panel Control