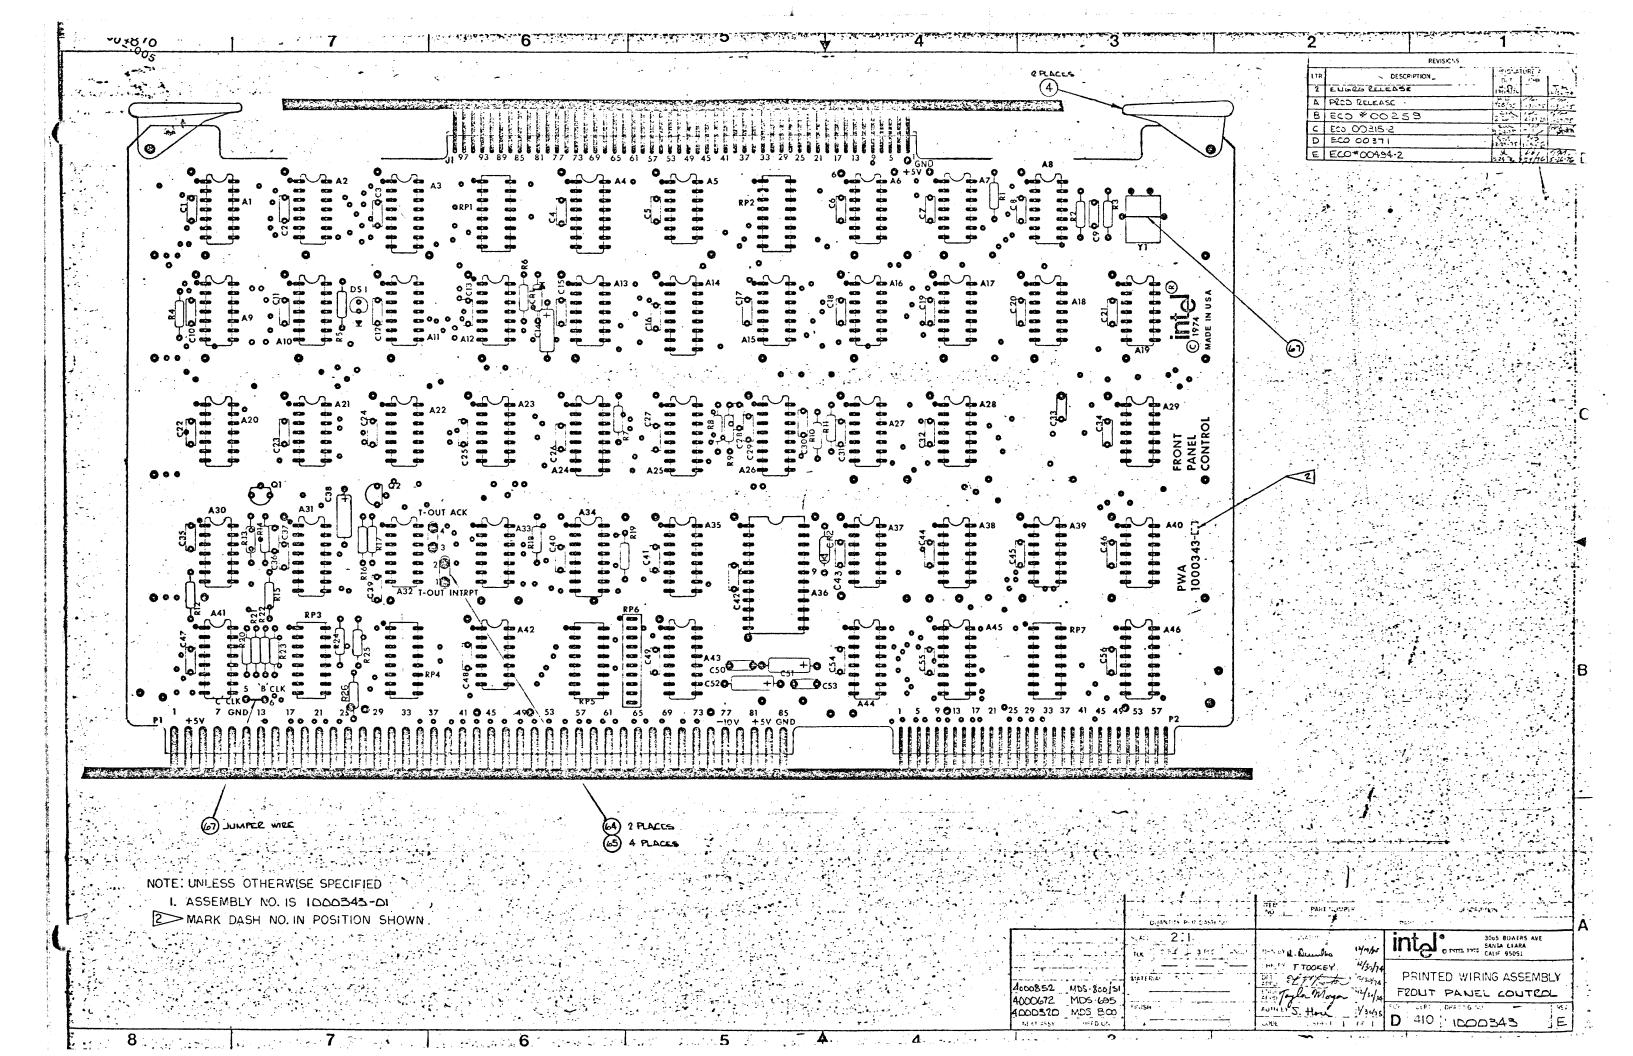

## MODULES

1000292 - OUTLINE DRAWING

1000292 \ 2000614 \rightarrow - 16K x 8/450 RAM

1000305 \ 2000307 \rightarrow - Motherboard

1000340 \ 2000342 \rightarrow - CPU

1000343 \ 2000345 \rightarrow - Front Panel Control